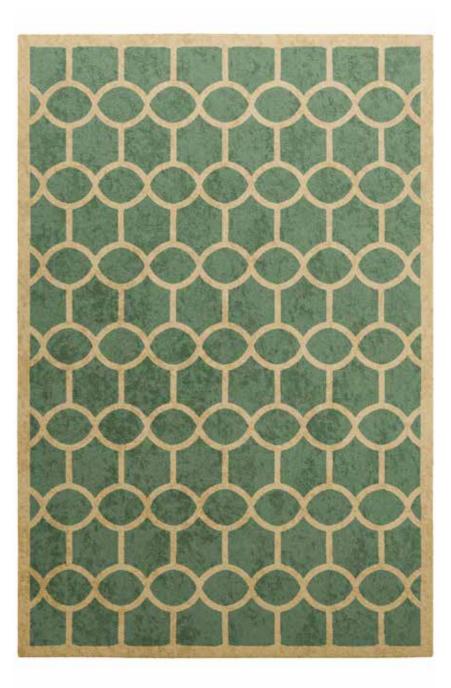

#### CRETA

| AF03  |  |  |
|-------|--|--|
| lvory |  |  |
|       |  |  |
| AF07  |  |  |
| Sand  |  |  |
|       |  |  |