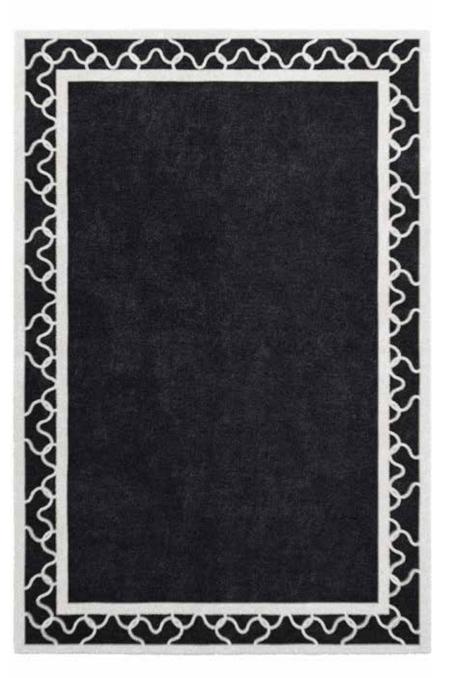

#### SAMUELE MAZZA FRAME

| AF02<br>Milk  |  |
|---------------|--|
| AF22<br>Black |  |