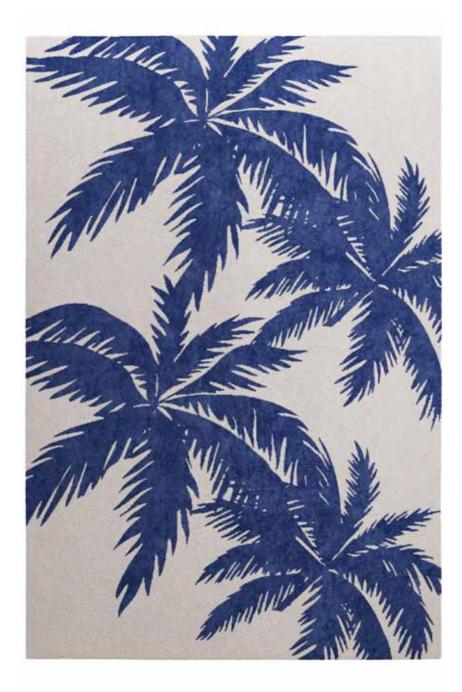

#### MAURITIUS

| AF02 |  |
|------|--|
| Milk |  |
|      |  |
| AF32 |  |
| Blue |  |