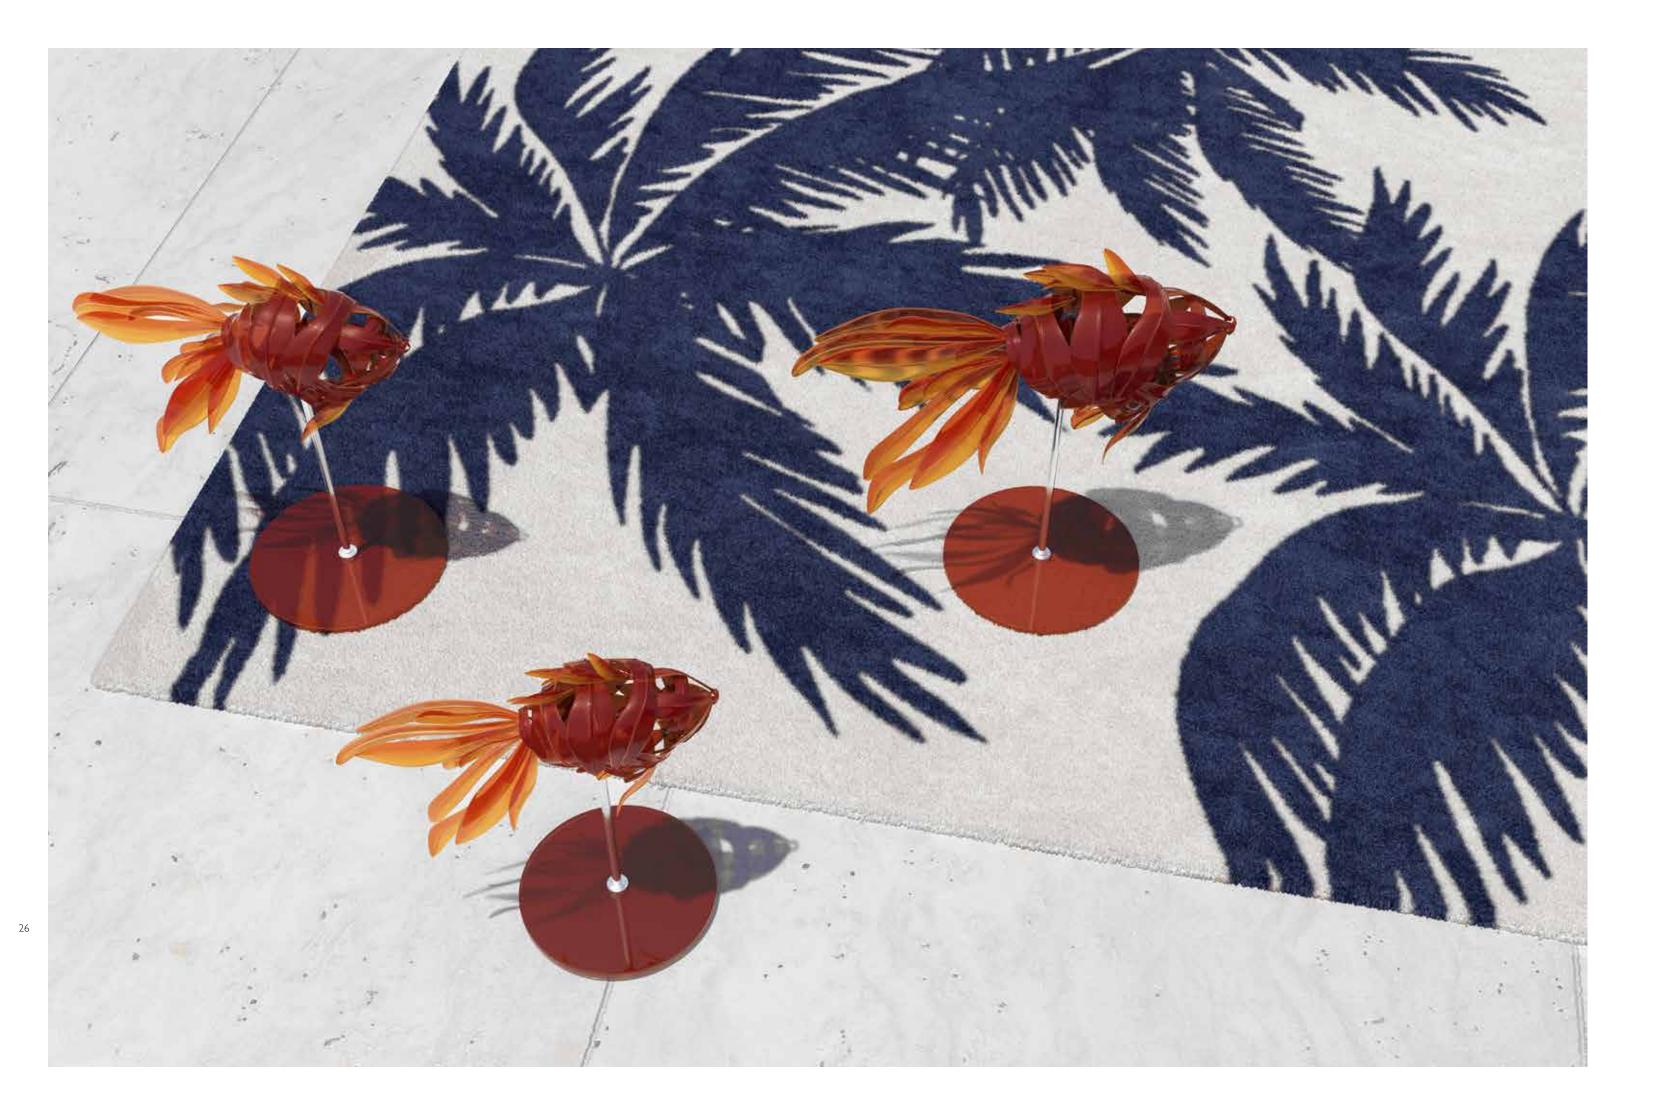

### BETWEEN HEAVEN AND EARTH AN ENCHANTING STORY

It is the threads that run between heaven and earth that lead us on an unexpected path, to the source of wonder. The collection of designer carpets designed by **Maison Pierre Frey** for DFN are a real ode to life.

The expression of an excellent manufacturer. Beautiful to look at and soft to touch. Works from a person's wish list that lie between art and design, where creativity is free to express itself. Flat-surface carpets, patiently hand-tufted by skilled craftsmen using ancient techniques and made with Premium Acrylic yarn resistant to abrasion and weather conditions. The carpets have a great appeal and interior touch and are available in 16 colours, which can be customised for different sizes and designs. A tribute to beauty and the magical power of the imagination. An infinite space, the carpet, within the confines of an imaginary room, giving an outdoor setting. Because the elegance of living is always an unforgettable moment of details that capture a dream.