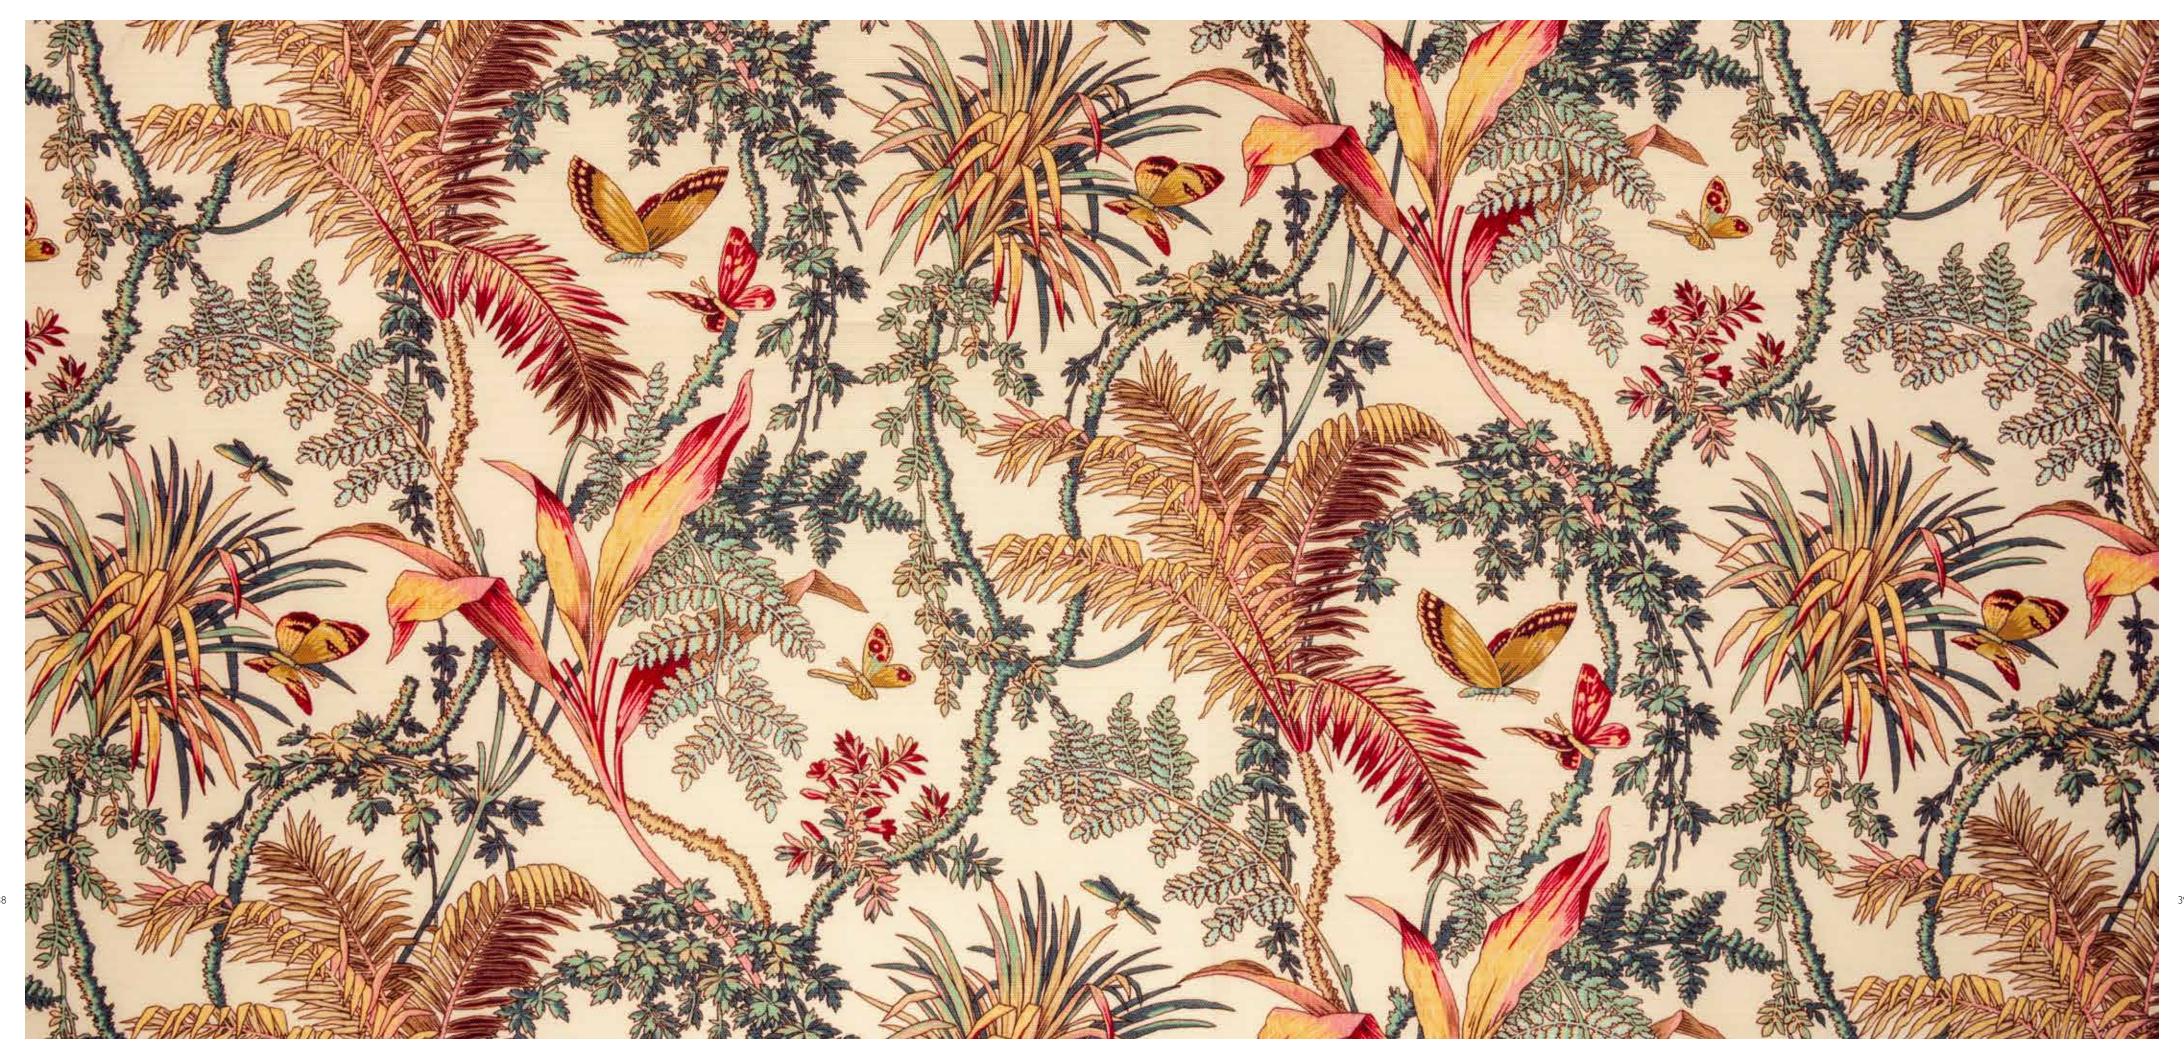

#### WEAVERS OF DREAMS

Tailoring is a noble way of describing charm and elegance. The fabrics, but we could define them as canvases, designed and made for DFN by Pierre Frey, Maison of fine weavers of exquisite artistic ability, convey just this, with a single glance, a single touch. Fabric is art. And when art meets high craftsmanship and the most refined design, you enter the wonderful world of DFN. There are six proposals for upholstery and curtains: Papillons California, a multicoloured triumph in the French Second Empire style. Mauritius, the idyllic beauty of the remote island. Le jardin du palais, a Persian classic from the 16th century Safavid dynasty. A la table du roi, pineapple, the king of fruits, reproduced from a refined 19th century document. Mikado, one of the House's most emblematic prints, is based on an archival canvas called "The Chinese Acrobats". Toile de Nantes is a high-impact ikat pattern that strikes the right balance in terms of design, shape and colour. Magnificent, sophisticated, water-repellent, lightfast fabrics with an extraordinary linen effect. Canvases of innate elegance, with a great scenic impact, can be used both in the curtains and in the upholstery of any product designed by DFN. They are the masterpieces that enhance space and the pleasure of living.