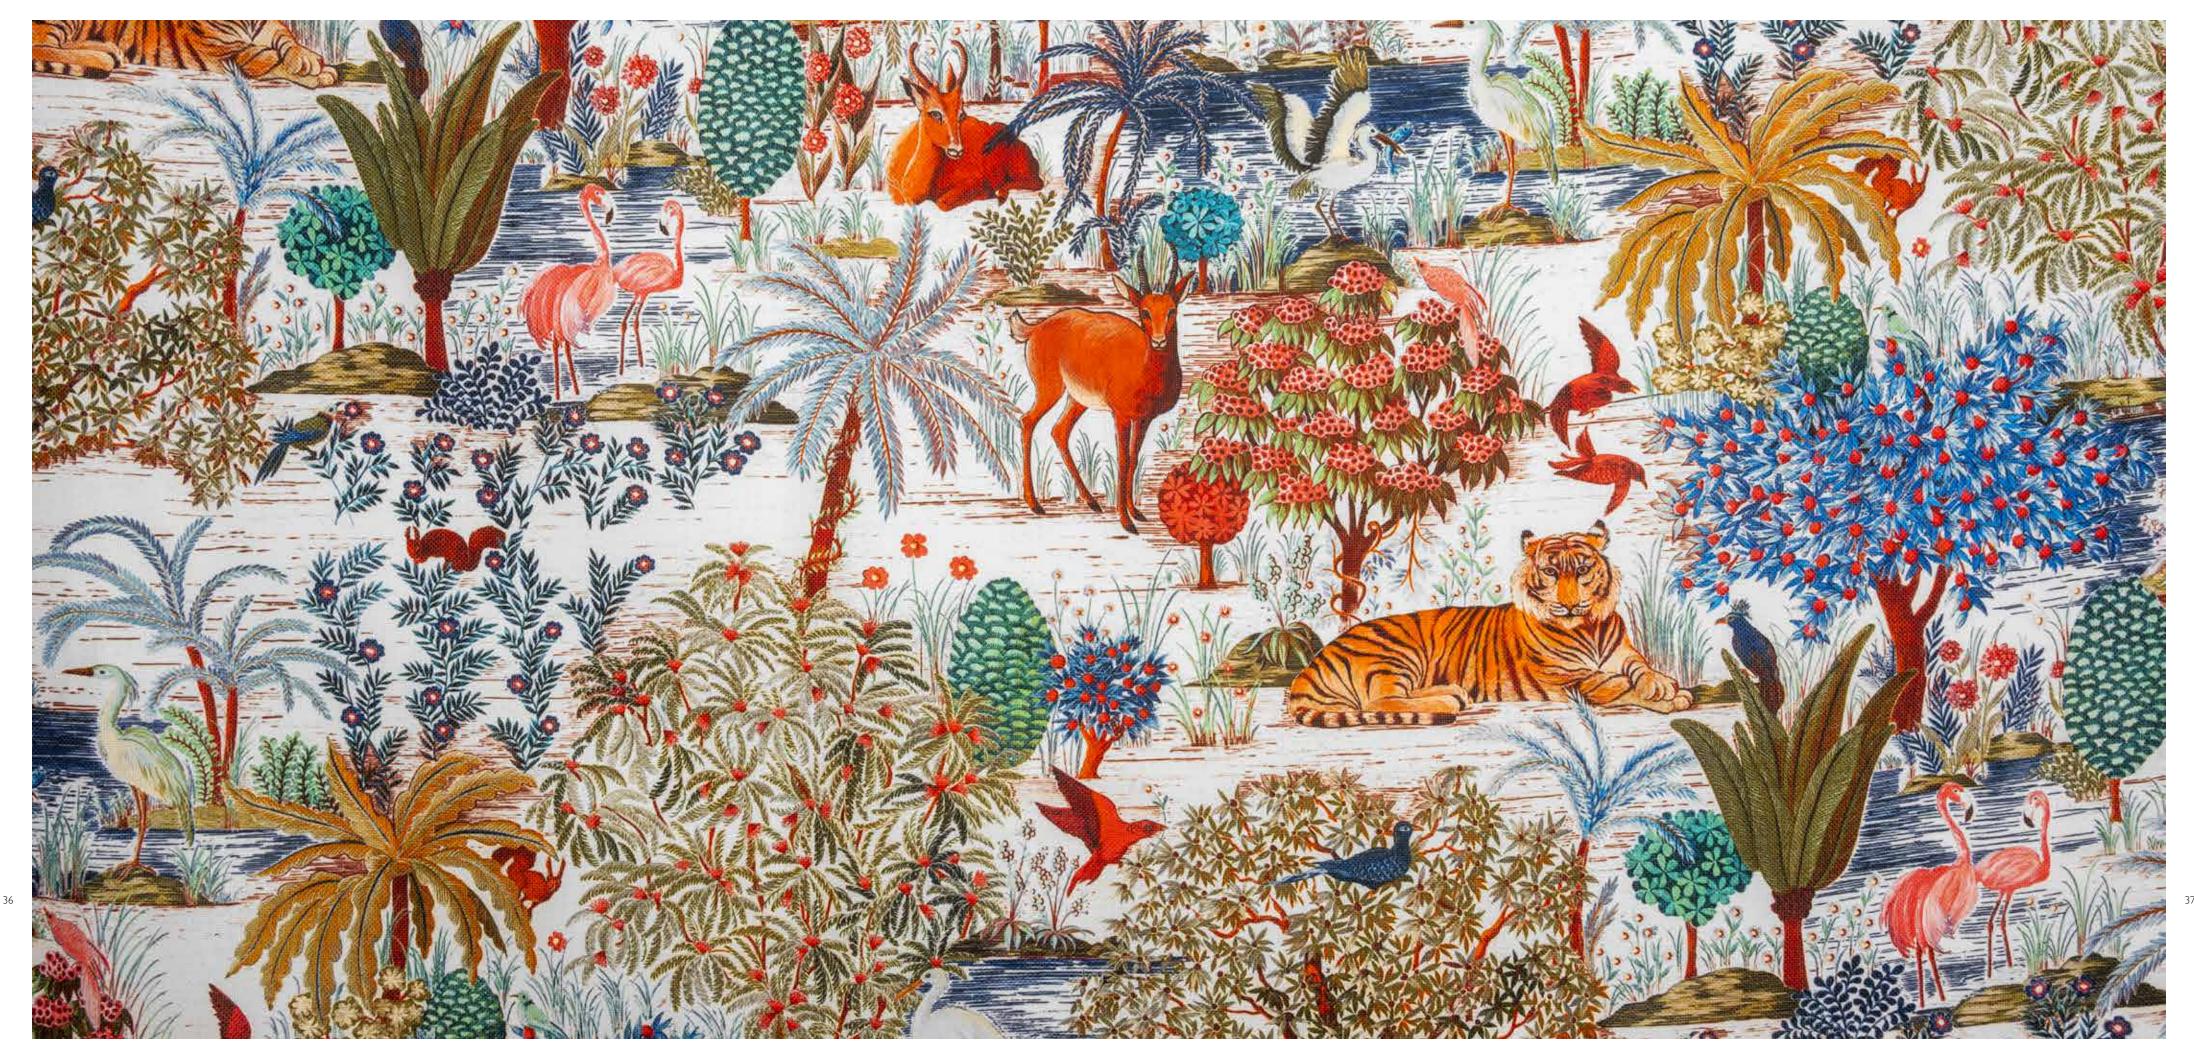

#### WEAVERS OF DREAMS

Tailoring is a noble way of describing charm and elegance. The fabrics, but we could define them as canvases, designed and made for DFN by Pierre Frey, Maison of fine weavers of exquisite artistic ability, convey just this, with a single glance, a single touch. Fabric is art. And when art meets high craftsmanship and the most refined design, you enter the wonderful world of DFN. There are six proposals for upholstery and curtains: Papillons California, a multicoloured triumph in the French Second Empire style. Mauritius, the idyllic beauty of the remote island. Le jardin du palais, a Persian classic from the 16th century Safavid dynasty. A la table du roi, pineapple, the king of fruits, reproduced from a refined 19th century document. Mikado, one of the House's most emblematic prints, is based on an archival canvas called "The Chinese Acrobats". Toile de Nantes is a high-impact ikat pattern that strikes the right balance in terms of design, shape and colour. Magnificent, sophisticated, water-repellent, lightfast fabrics with an extraordinary linen effect. Canvases of innate elegance, with a great scenic impact, can be used both in the curtains and in the upholstery of any product designed by DFN. They are the masterpieces that enhance space and the pleasure of living.