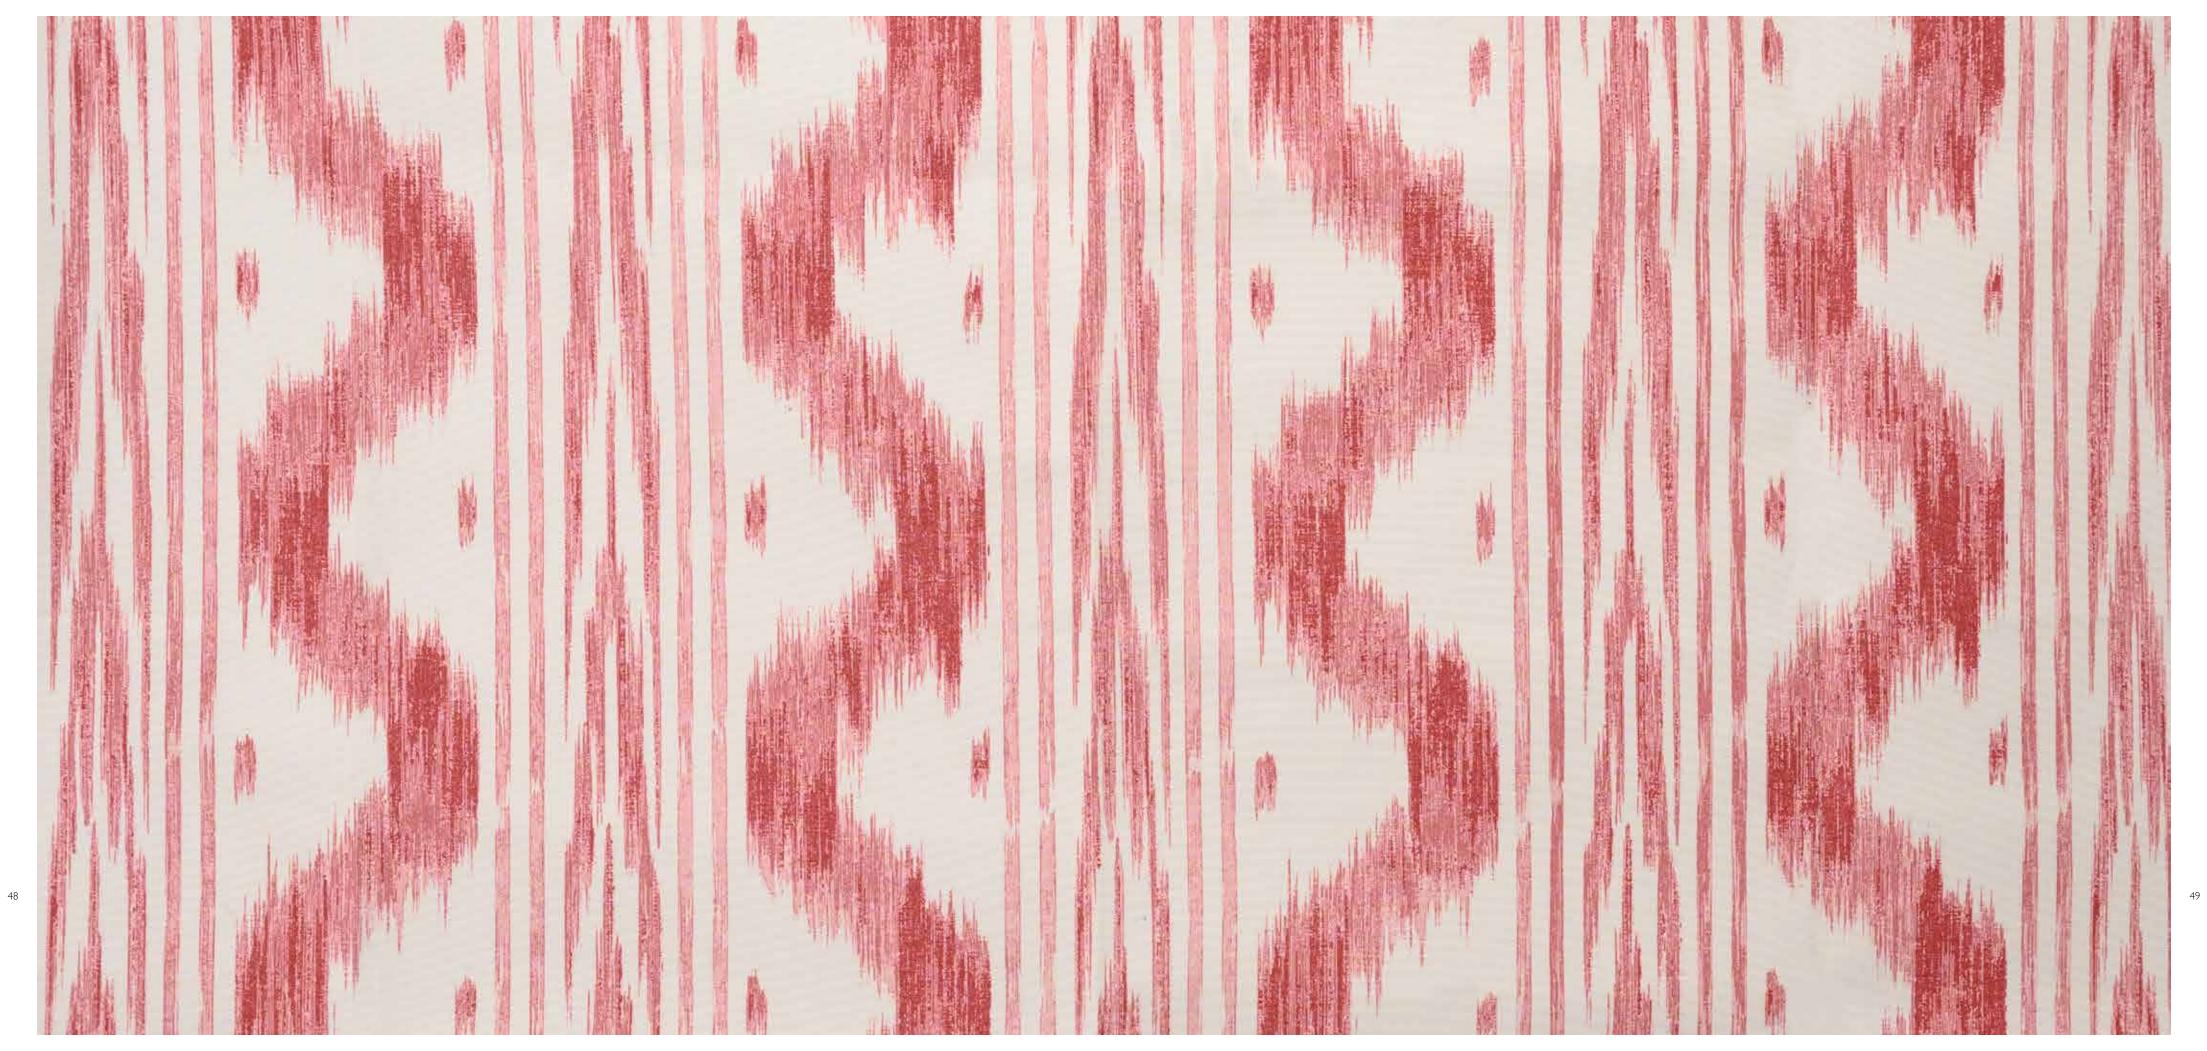

#### WEAVERS OF DREAMS

Tailoring is a noble way of describing charm and elegance. The fabrics, but we could define them as canvases, designed and made for DFN by Pierre Frey, Maison of fine weavers of exquisite artistic ability, convey just this, with a single glance, a single touch. Fabric is art. And when art meets high craftsmanship and the most refined design, you enter the wonderful world of DFN. There are six proposals for upholstery and curtains: Papillons California, a multicoloured triumph in the French Second Empire style. Mauritius, the idyllic beauty of the remote island. Le jardin du palais, a Persian classic from the 16th century Safavid dynasty. A la table du roi, pineapple, the king of fruits, reproduced from a refined 19th century document. Mikado, one of the House's most emblematic prints, is based on an archival canvas called "The Chinese Acrobats". Toile de Nantes is a high-impact ikat pattern that strikes the right balance in terms of design, shape and colour. Magnificent, sophisticated, water-repellent, lightfast fabrics with an extraordinary linen effect. Canvases of innate elegance, with a great scenic impact, can be used both in the curtains and in the upholstery of any product designed by DFN. They are the masterpieces that enhance space and the pleasure of living.