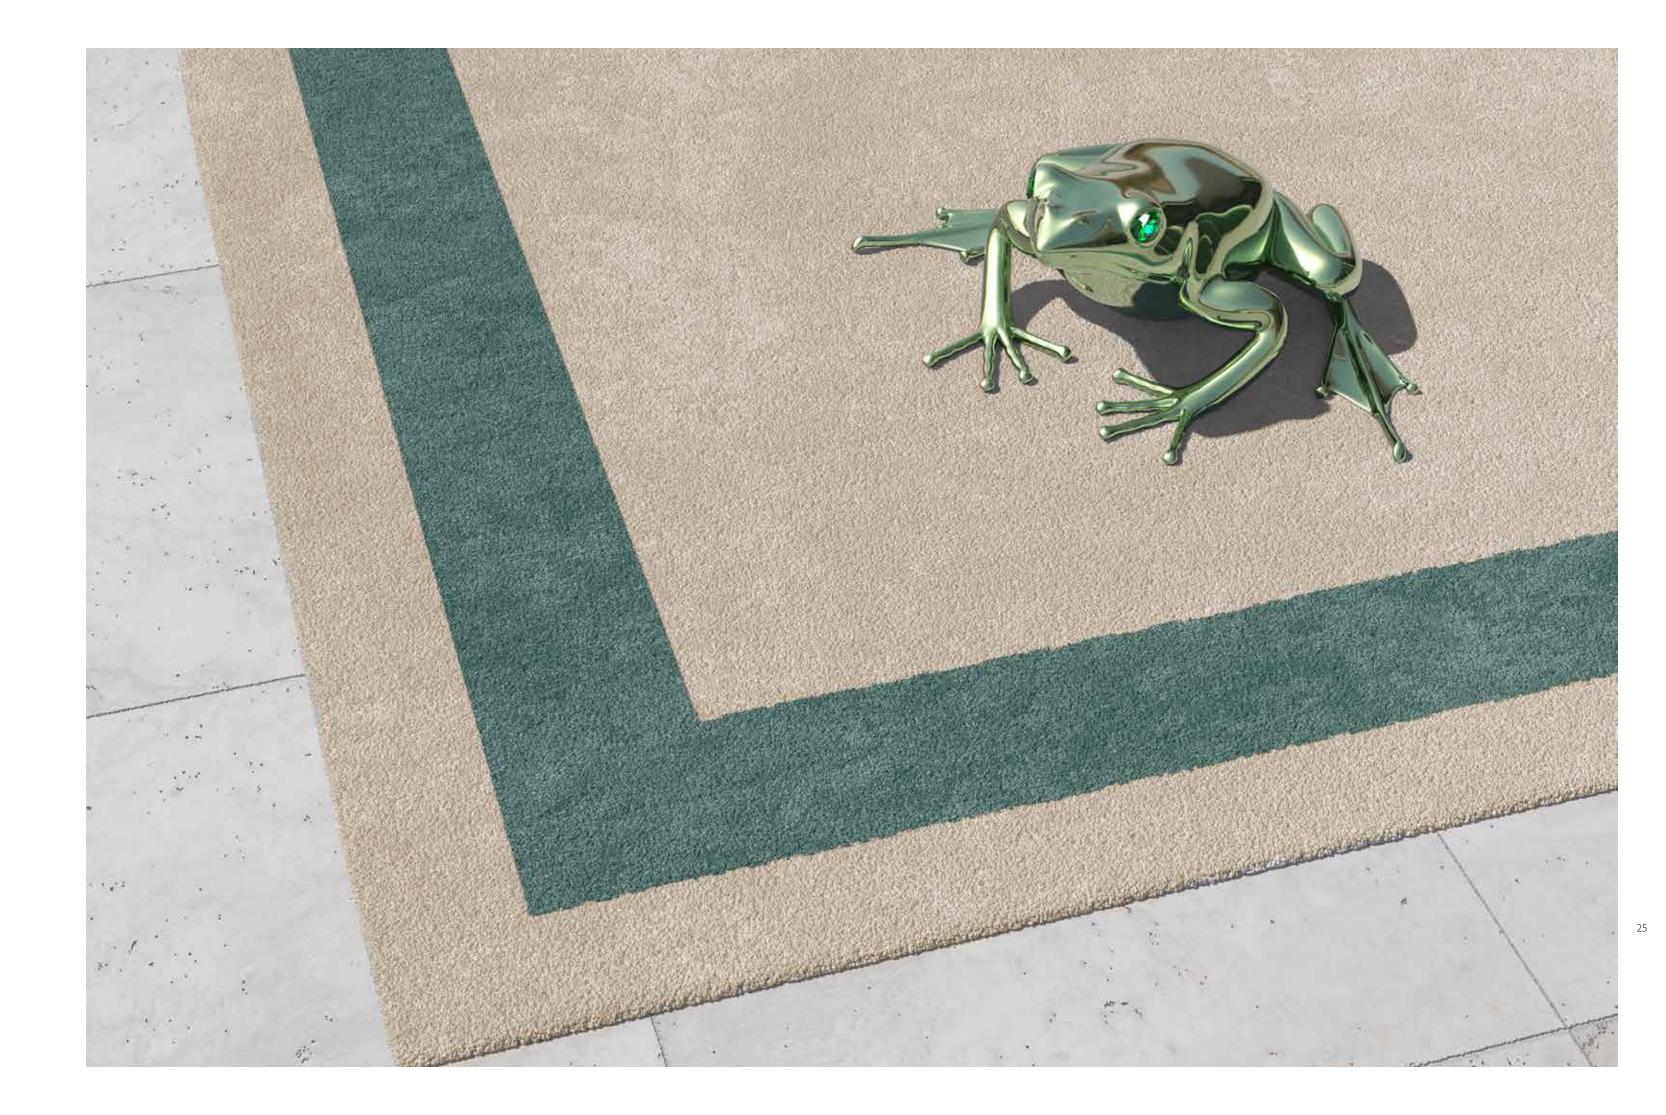

### BETWEEN HEAVEN AND EARTH AN ENCHANTING STORY

It is the threads that run between heaven and earth that lead us on an unexpected path, to the source of wonder. The collection of designer carpets designed by **Maison Pierre Frey** for DFN are a real ode to life.

The expression of an excellent manufacturer. Beautiful to look at and soft to touch. Works from a person's wish list that lie between art and design, where creativity is free to express itself. Flat-surface carpets, patiently hand-tufted by skilled craftsmen using ancient techniques and made with Premium Acrylic yarn resistant to abrasion and weather conditions. The carpets have a great appeal and interior touch and are available in 16 colours, which can be customised for different sizes and designs. A tribute to beauty and the magical power of the imagination. An infinite space, the carpet, within the confines of an imaginary room, giving an outdoor setting. Because the elegance of living is always an unforgettable moment of details that capture a dream.