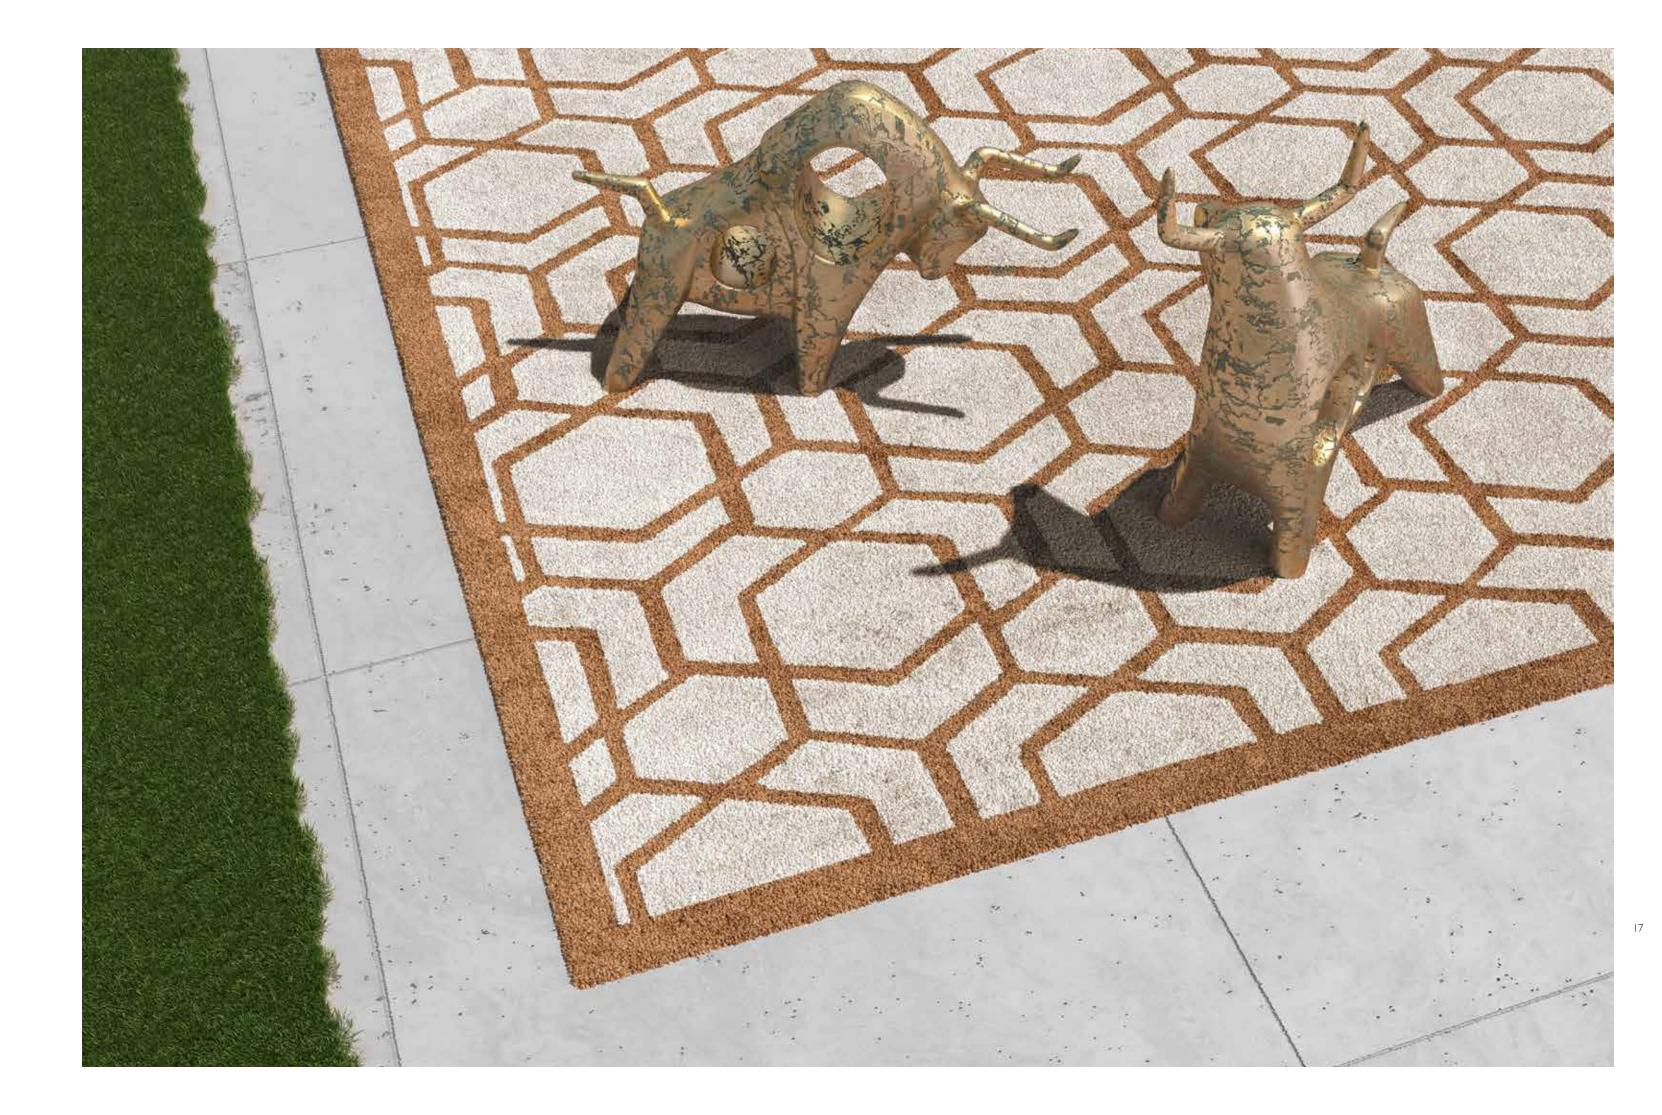

# OUTDOOR RUGS

### BETWEEN HEAVEN AND EARTH AN ENCHANTING STORY

It is the threads that run between heaven and earth that lead us on an unexpected path, to the source of wonder. The collection of designer carpets designed by **Maison Pierre Frey** for DFN are a real ode to life.

The expression of an excellent manufacturer. Beautiful to look at and soft to touch. Works from a person's wish list that lie between art and design, where creativity is free to express itself. Flat-surface carpets, patiently hand-tufted by skilled craftsmen using ancient techniques and made with Premium Acrylic yarn resistant to abrasion and weather conditions. The carpets have a great appeal and interior touch and are available in 16 colours, which can be customised for different sizes and designs. A tribute to beauty and the magical power of the imagination. An infinite space, the carpet, within the confines of an imaginary room, giving an outdoor setting. Because the elegance of living is always an unforgettable moment of details that capture a dream.