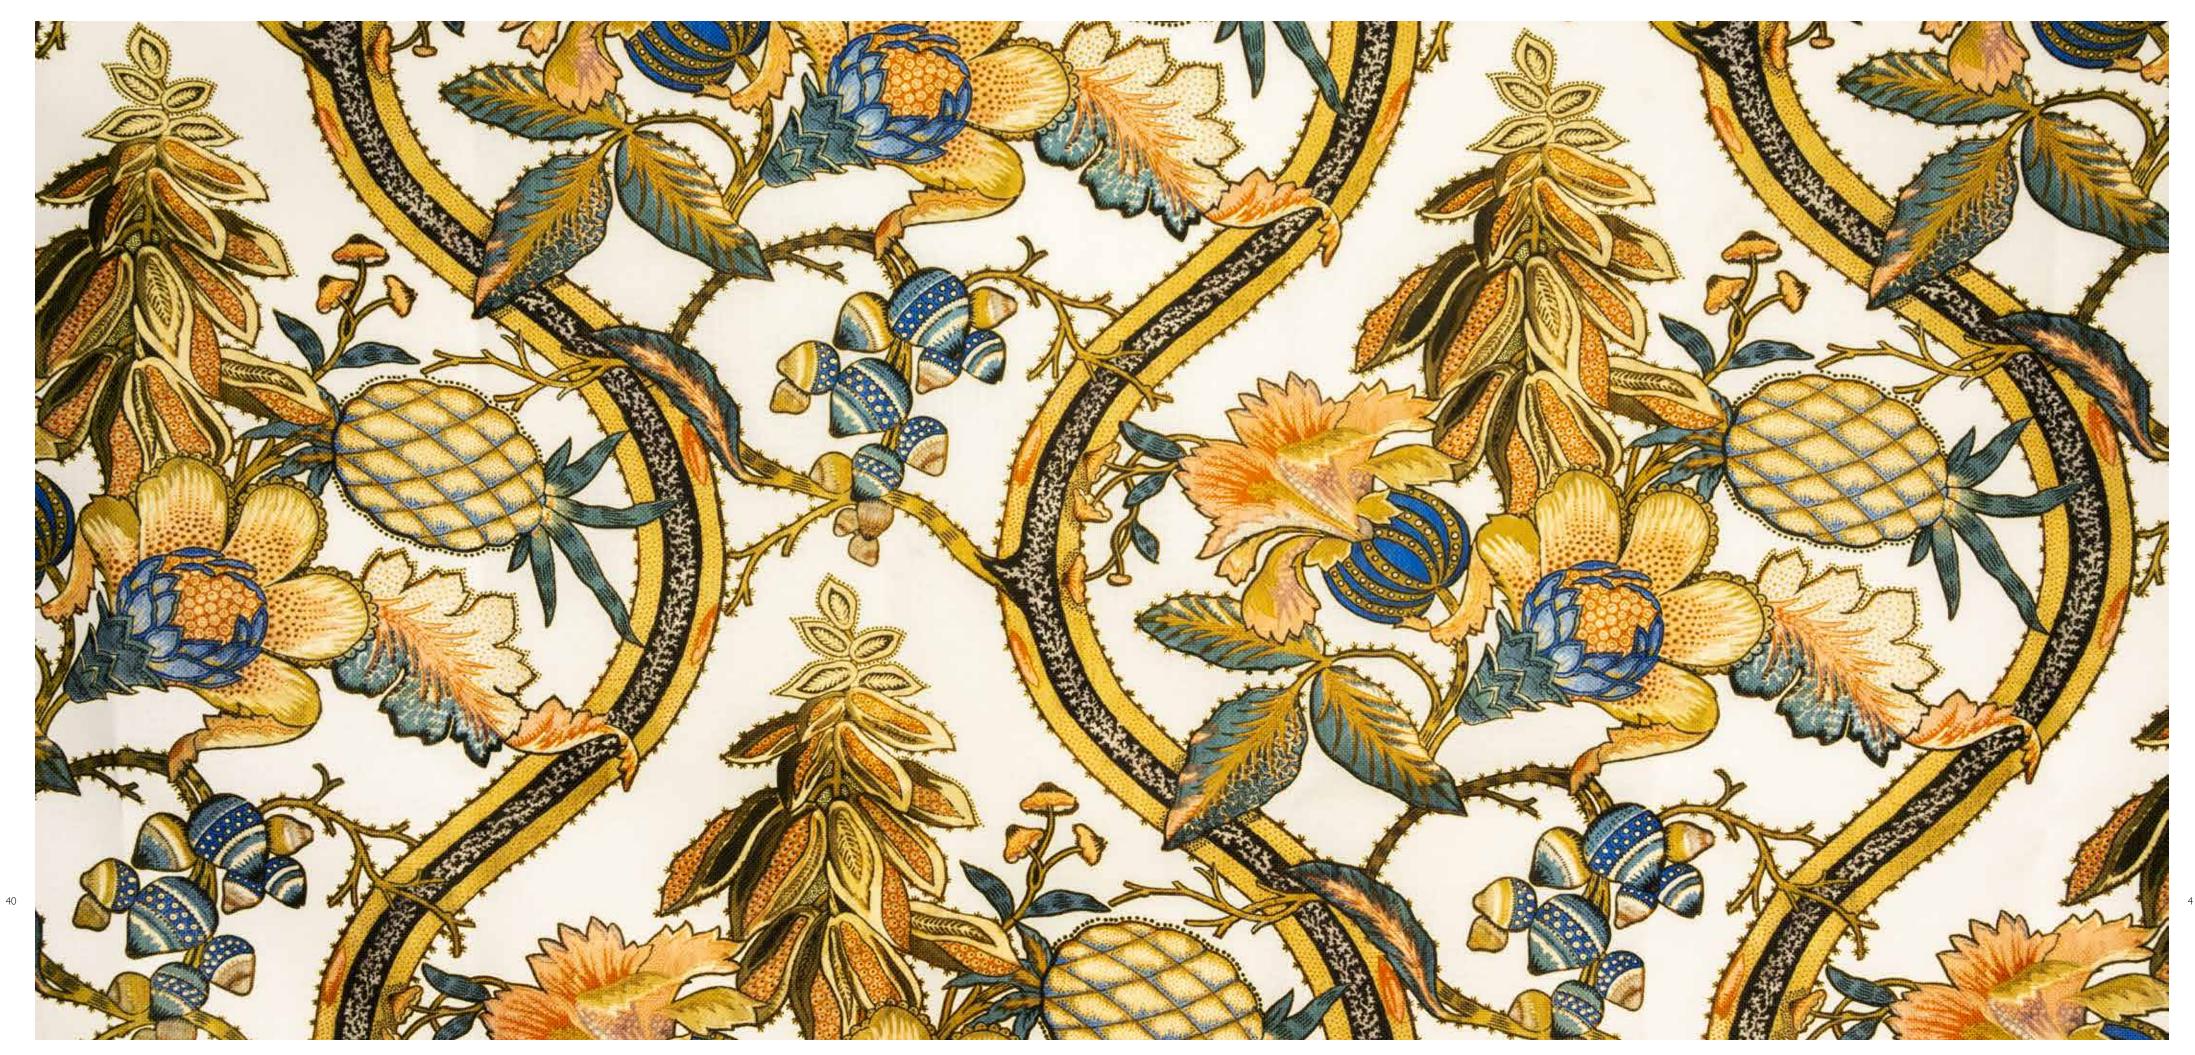

#### WEAVERS OF DREAMS

Tailoring is a noble way of describing charm and elegance. The fabrics, but we could define them as canvases, designed and made for DFN by Pierre Frey, Maison of fine weavers of exquisite artistic ability, convey just this, with a single glance, a single touch. Fabric is art. And when art meets high craftsmanship and the most refined design, you enter the wonderful world of DFN. There are six proposals for upholstery and curtains: Papillons California, a multicoloured triumph in the French Second Empire style. Mauritius, the idyllic beauty of the remote island. Le jardin du palais, a Persian classic from the 16th century Safavid dynasty. A la table du roi, pineapple, the king of fruits, reproduced from a refined 19th century document. Mikado, one of the House's most emblematic prints, is based on an archival canvas called "The Chinese Acrobats". Toile de Nantes is a high-impact ikat pattern that strikes the right balance in terms of design, shape and colour. Magnificent, sophisticated, water-repellent, lightfast fabrics with an extraordinary linen effect. Canvases of innate elegance, with a great scenic impact, can be used both in the curtains and in the upholstery of any product designed by DFN. They are the masterpieces that enhance space and the pleasure of living.