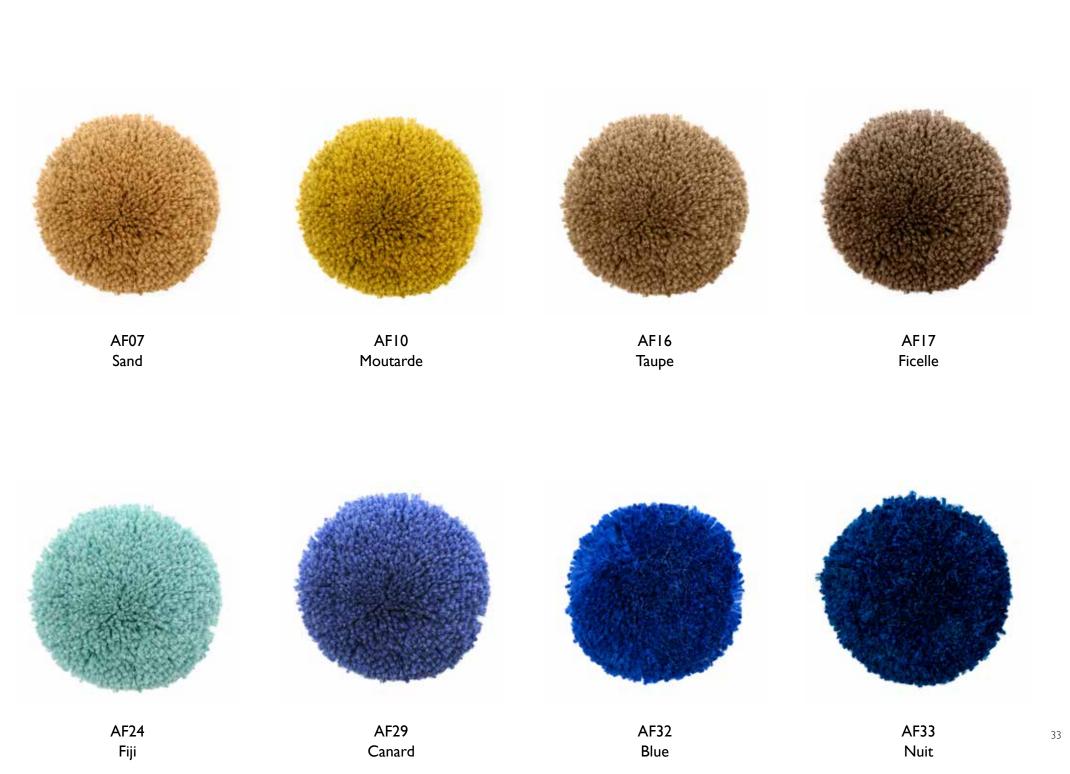

lvory |  |  |
|       |  |  |
| AF07  |  |  |
| Sand  |  |  |
|       |  |  |







#### DOLCEFARNIENTE FRAME



#### DOLCEFARNIENTE CHAIN

| AF02<br>Milk  |  |  |  |
|---------------|--|--|--|
| AF16<br>Taupe |  |  |  |







#### DOLCEFARNIENTE TIME

| AF03   |  |
|--------|--|
| lvory  |  |
| AF29   |  |
| Canard |  |



## FIJI

| AF03<br>Ivory |  |  |
|---------------|--|--|
| AF24<br>Fiji  |  |  |







#### MAURITIUS

| AF02 |  |
|------|--|
| Milk |  |
|      |  |
| AF32 |  |
| Blue |  |



#### SAMUELE MAZZA MONOGRAM

| AF04<br>Ecru    |  |  |  |
|-----------------|--|--|--|
| AF17<br>Ficelle |  |  |  |







#### SAMUELE MAZZA FRAME

| AF02<br>Milk  |  |
|---------------|--|
| AF22<br>Black |  |

## YARN COLOR REFERENCE



AF22 Black

AF23 Sage

AF2 I Steel

32

AF18 Tapir



# **OUTDOOR FABRICS**

#### WEAVERS OF DREAMS

Tailoring is a noble way of describing charm and elegance. The fabrics, but we could define them as canvases, designed and made for DFN by Pierre Frey, Maison of fine weavers of exquisite artistic ability, convey just this, with a single glance, a single touch. Fabric is art. And when art meets high craftsmanship and the most refined design, you enter the wonderful world of DFN. There are six proposals for upholstery and curtains: Papillons California, a multicoloured triumph in the French Second Empire style. Mauritius, the idyllic beauty of the remote island. Le jardin du palais, a Persian classic from the 16th century Safavid dynasty. A la table du roi, pineapple, the king of fruits, reproduced from a refined 19th century document. Mikado