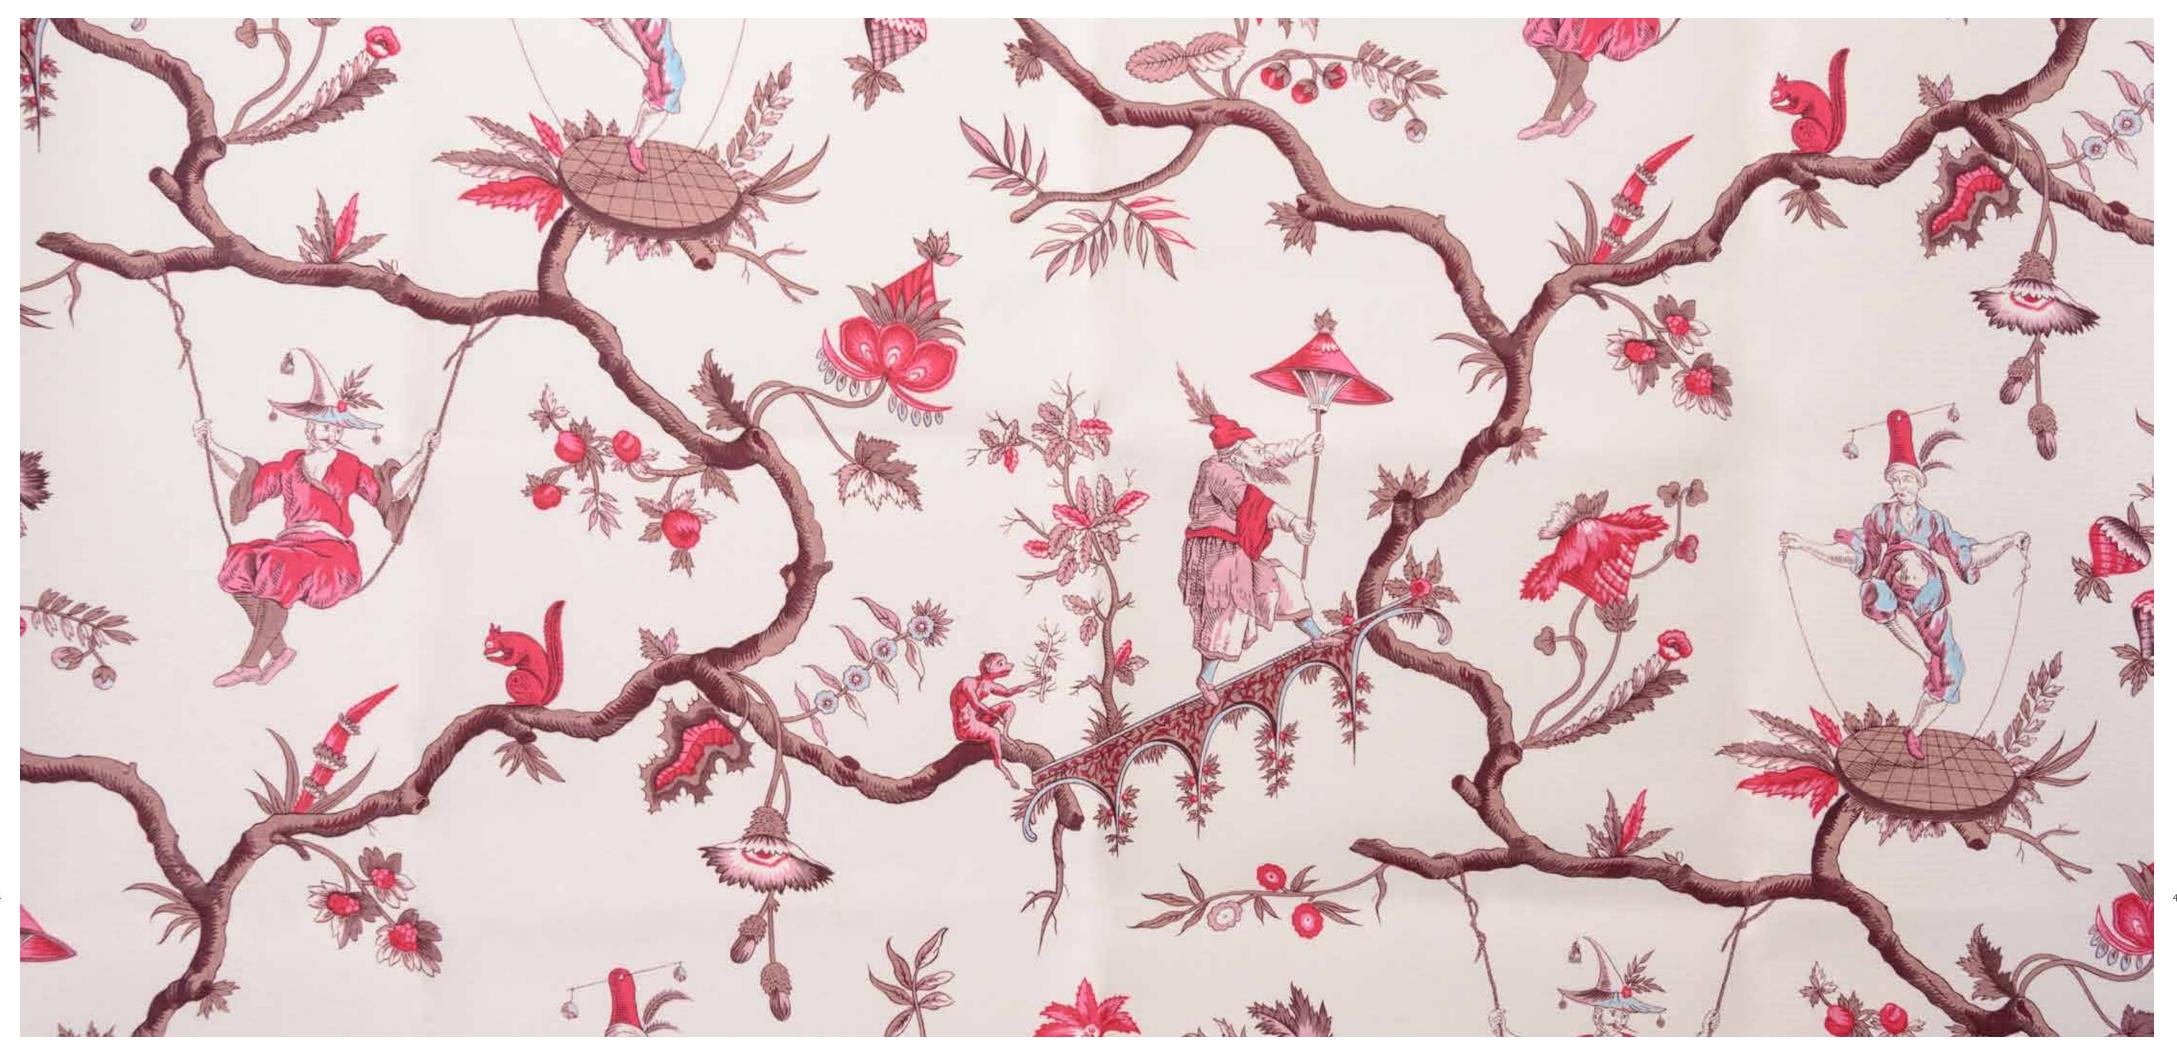

#### WEAVERS OF DREAMS

Tailoring is a noble way of describing charm and elegance. The fabrics, but we could define them as canvases, designed and made for DFN by Pierre Frey, Maison of fine weavers of exquisite artistic ability, convey just this, with a single glance, a single touch. Fabric is art. And when art meets high craftsmanship and the most refined design, you enter the wonderful world of DFN. There are six proposals for upholstery and curtains: Papillons California, a multicoloured triumph in the French Second Empire style. Mauritius, the idyllic beauty of the remote island. Le jardin du palais, a Persian classic from the 16th century Safavid dynasty. A la table du roi, pineapple, the king of fruits, reproduced from a refined 19th century document. Mikado, one of the House's most emblematic prints, is based on an archival canvas called "The Chinese Acrobats". Toile de Nantes is a high-impact ikat pattern that strikes the right balance in terms of design, shape and colour. Magnificent, sophisticated, water-repellent, lightfast fabrics with an extraordinary linen effect. Canvases of innate elegance, with a great scenic impact, can be used both in the curtains and in the upholstery of any product designed by DFN. They are the masterpieces that enhance space and the pleasure of living.