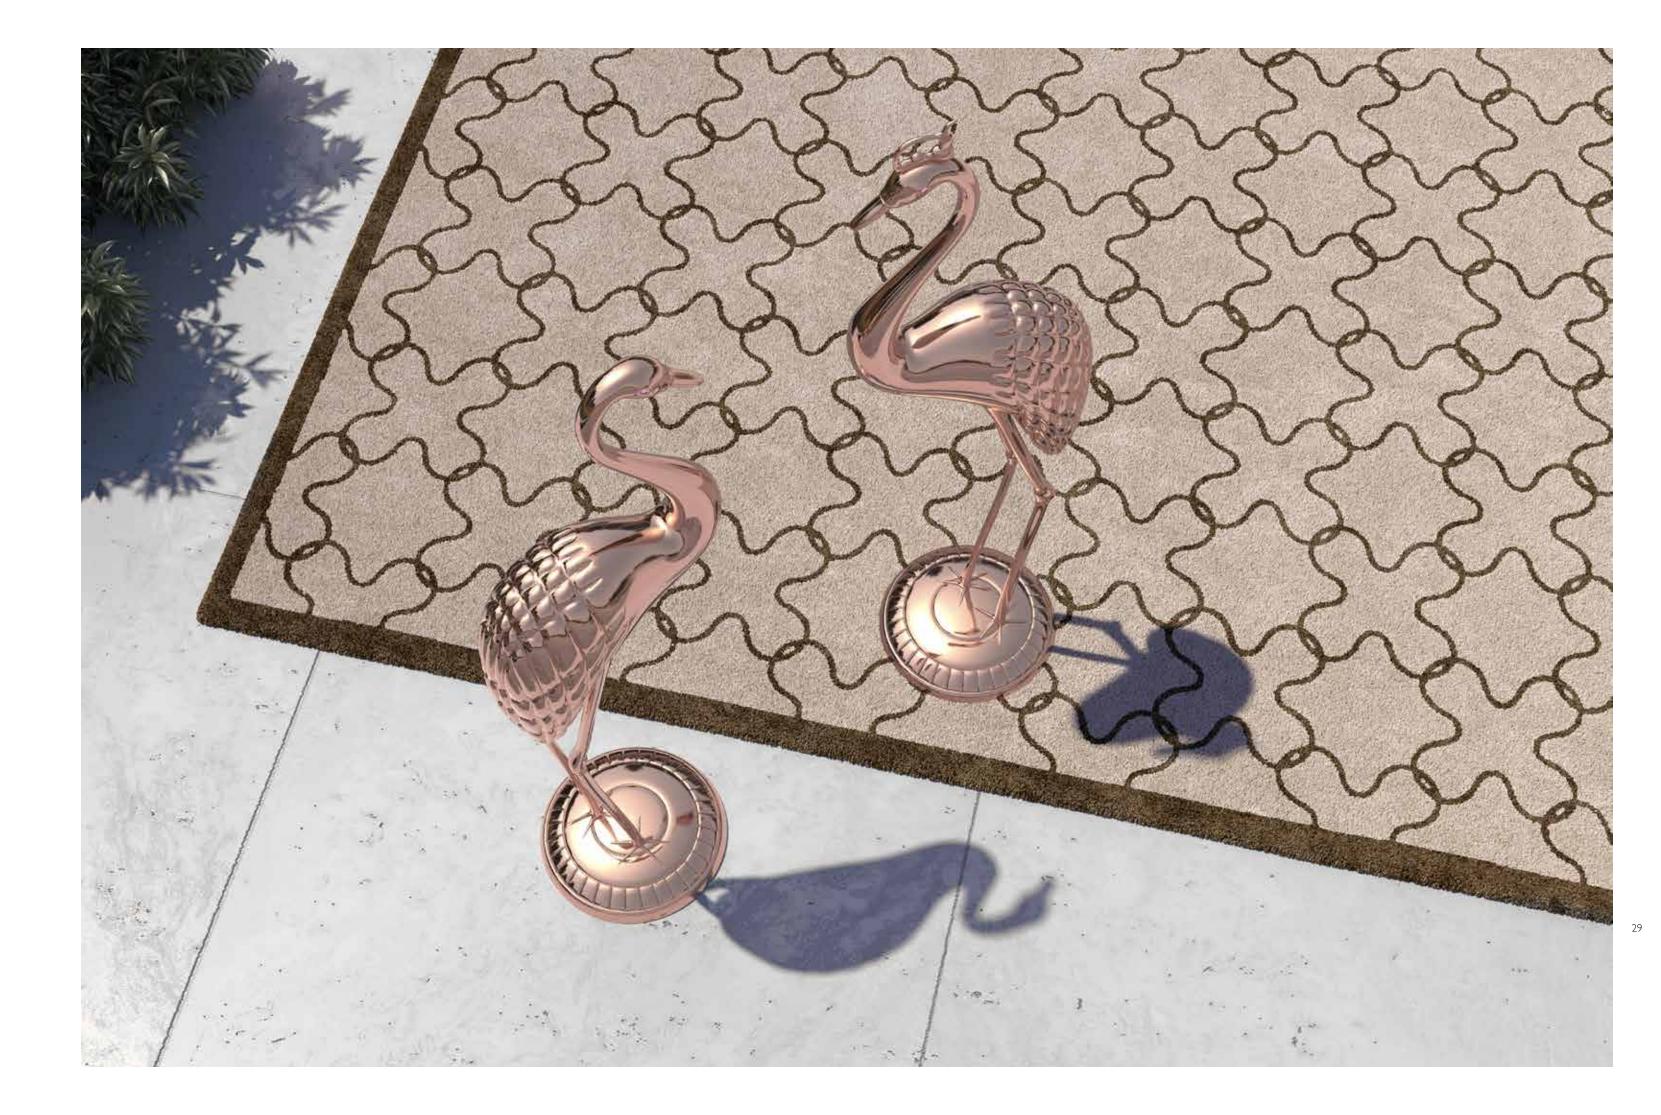

### BETWEEN HEAVEN AND EARTH AN ENCHANTING STORY

It is the threads that run between heaven and earth that lead us on an unexpected path, to the source of wonder. The collection of designer carpets designed by **Maison Pierre Frey** for DFN are a real ode to life.

The expression of an excellent manufacturer. Beautiful to look at and soft to touch. Works from a person's wish list that lie between art and design, where creativity is free to express itself. Flat-surface carpets, patiently hand-tufted by skilled craftsmen using ancient techniques and made with Premium Acrylic yarn resistant to abrasion and weather conditions. The carpets have a great appeal and interior touch and are available in 16 colours, which can be customised for different sizes and designs. A tribute to beauty and the magical power of the imagination. An infinite space, the carpet, within the confines of an imaginary room, giving an outdoor setting. Because the elegance of living is always an unforgettable moment of details that capture a dream.