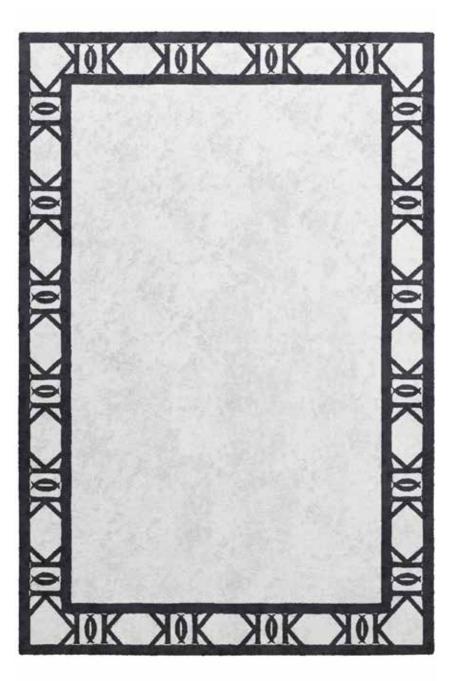

#### LA CASA DEI LIMONI FRAME

| AF03<br>Ivory |  |  |  |
|---------------|--|--|--|
| AF18<br>Tapir |  |  |  |

#### LA CASA DEI LIMONI MONOGRAM

| AF23<br>Sage   |  |
|----------------|--|
| AF05<br>Powder |  |