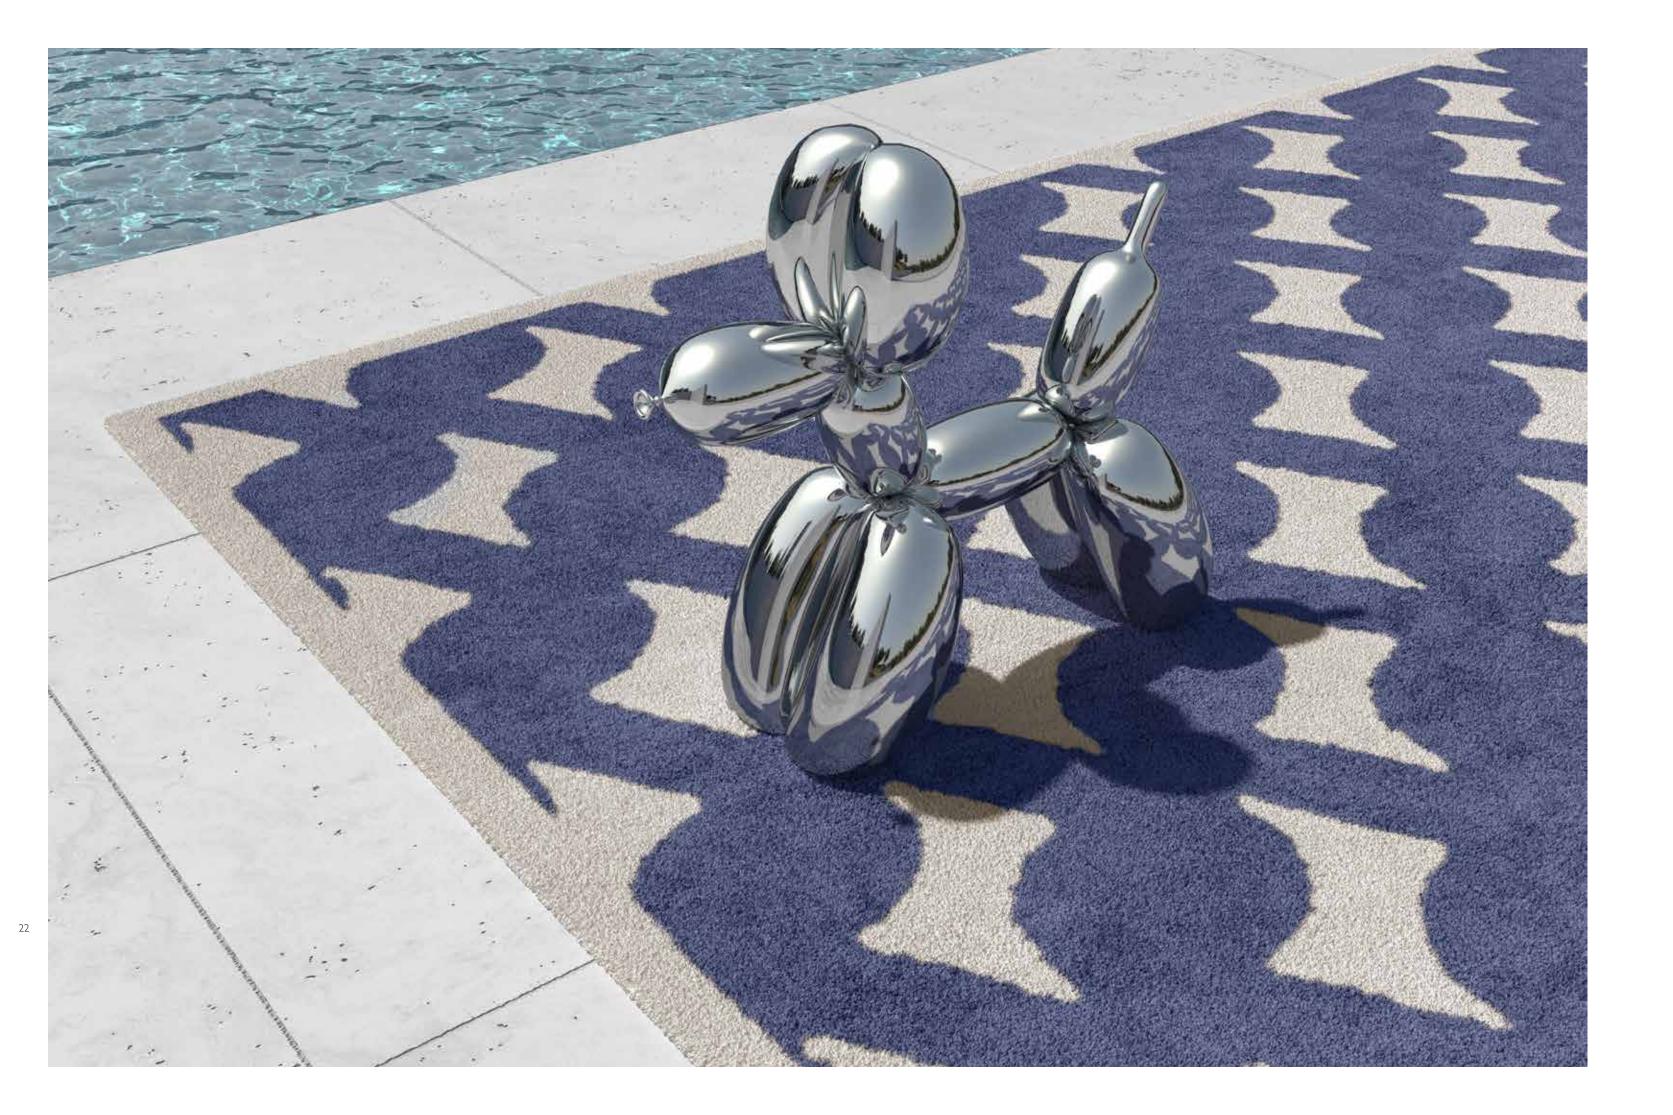

### BETWEEN HEAVEN AND EARTH AN ENCHANTING STORY

It is the threads that run between heaven and earth that lead us on an unexpected path, to the source of wonder. The collection of designer carpets designed by **Maison Pierre Frey** for DFN are a real ode to life.

The expression of an excellent manufacturer. Beautiful to look at and soft to touch. Works from a person's wish list that lie between art and design, where creativity is free to express itself. Flat-surface carpets, patiently hand-tufted by skilled craftsmen using ancient techniques and made with Premium Acrylic yarn resistant to abrasion and weather conditions. The carpets have a great appeal and interior touch and are available in 16 colours, which can be customised for different sizes and designs. A tribute to beauty and the magical power of the imagination. An infinite space, the carpet, within the confines of an imaginary room, giving an outdoor setting. Because the elegance of living is always an unforgettable moment of details that capture a dream.