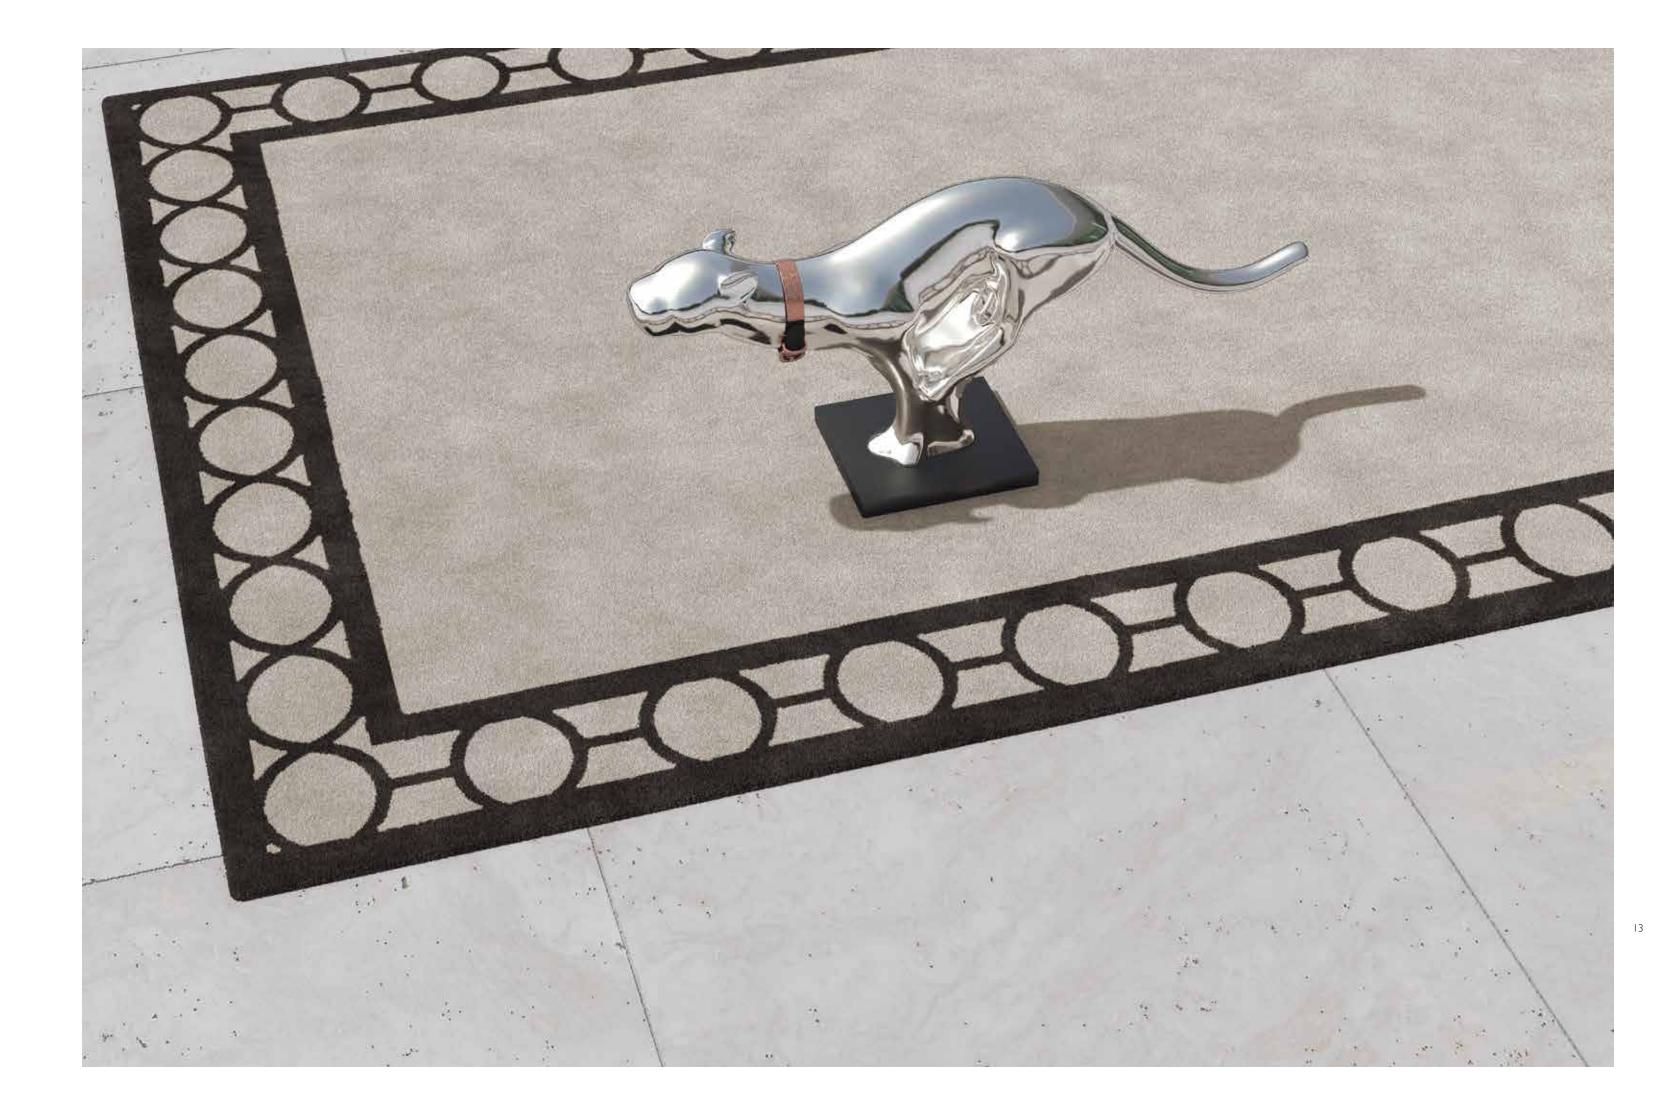

### BETWEEN HEAVEN AND EARTH AN ENCHANTING STORY

It is the threads that run between heaven and earth that lead us on an unexpected path, to the source of wonder. The collection of designer carpets designed by **Maison Pierre Frey** for DFN are a real ode to life.

The expression of an excellent manufacturer. Beautiful to look at and soft to touch. Works from a person's wish list that lie between art and design, where creativity is free to express itself. Flat-surface carpets, patiently hand-tufted by skilled craftsmen using ancient techniques and made with Premium Acrylic yarn resistant to abrasion and weather conditions. The carpets have a great appeal and interior touch and are available in 16 colours, which can be customised for different sizes and designs. A tribute to beauty and the magical power of the imagination. An infinite space, the carpet, within the confines of an imaginary room, giving an outdoor setting. Because the elegance of living is always an unforgettable moment of details that capture a dream.