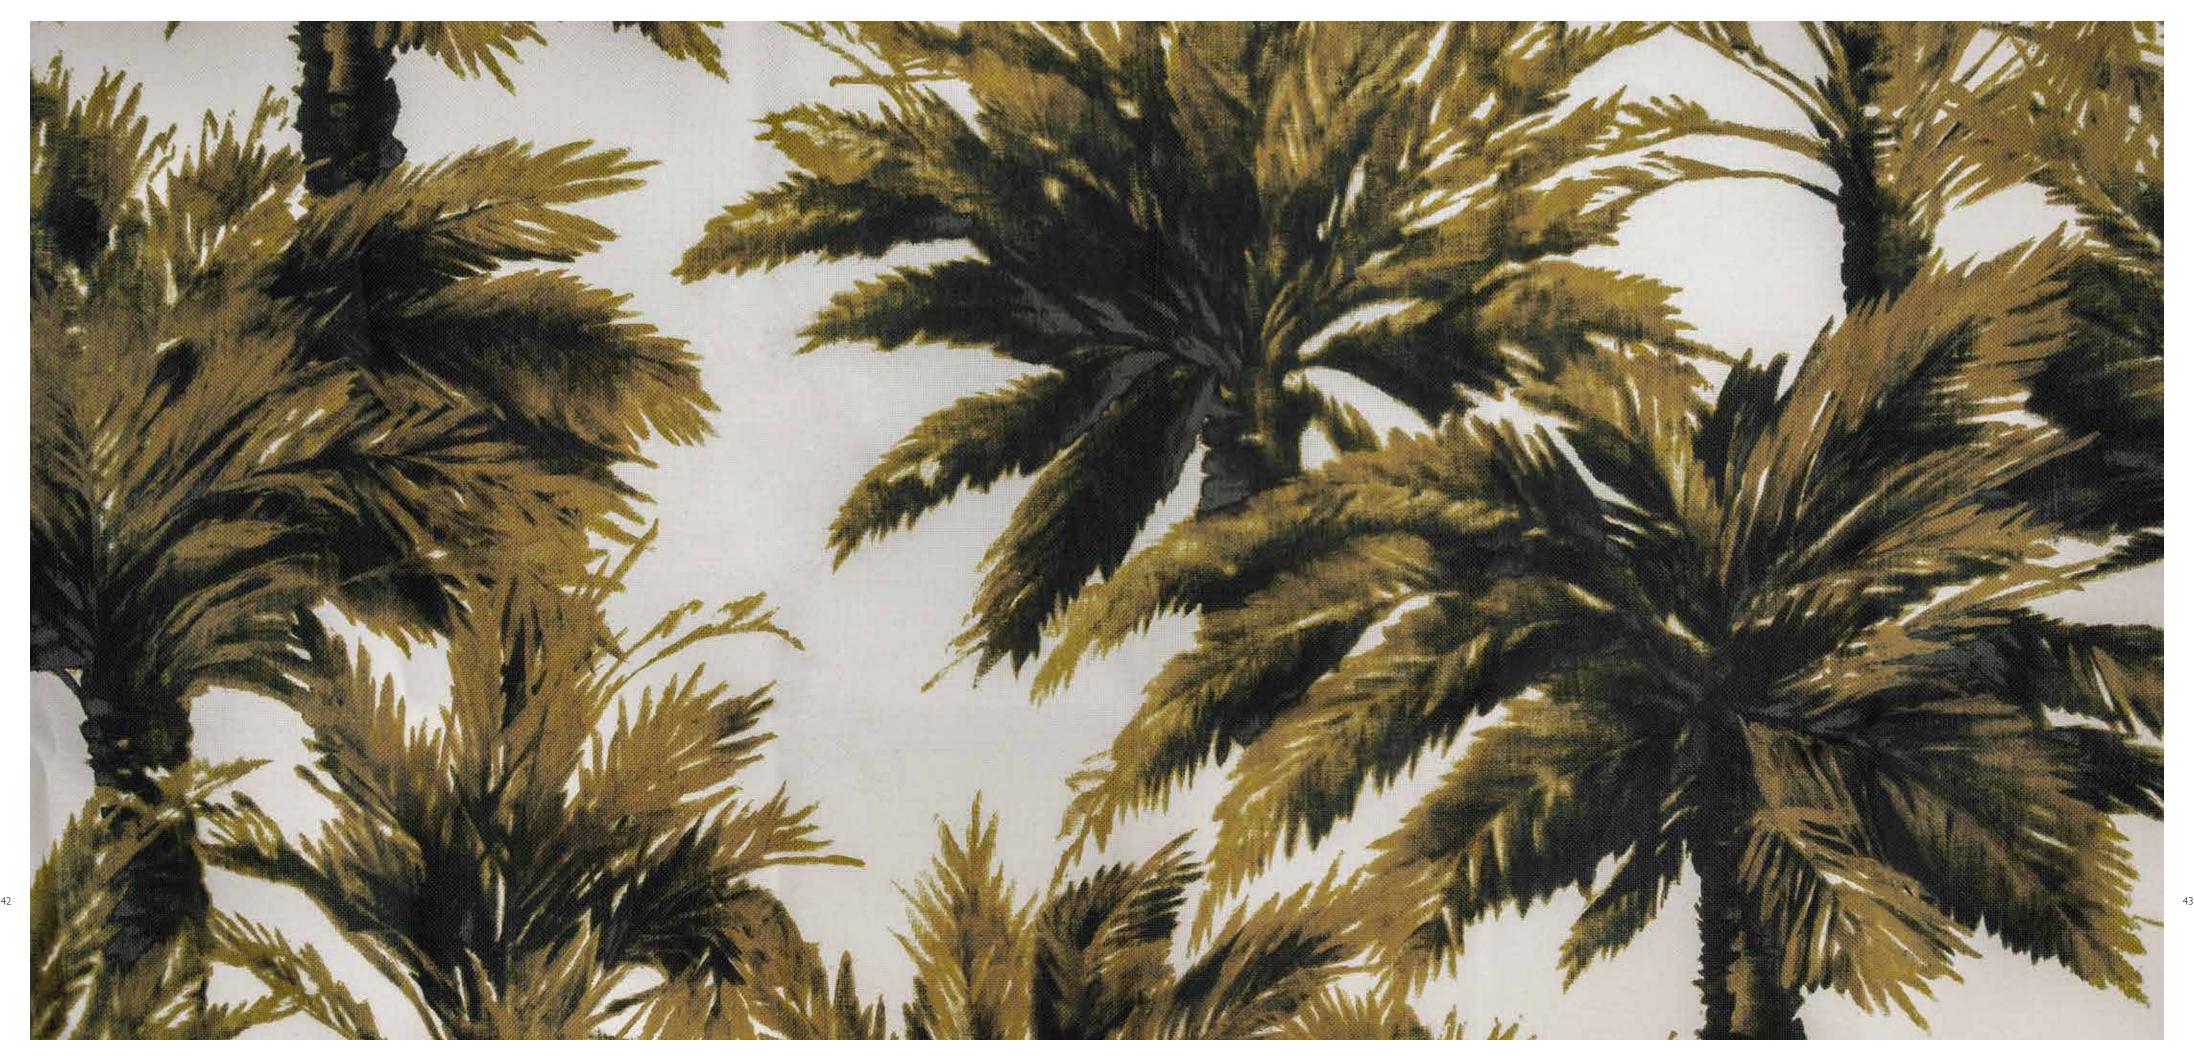

#### WEAVERS OF DREAMS

Tailoring is a noble way of describing charm and elegance. The fabrics, but we could define them as canvases, designed and made for DFN by Pierre Frey, Maison of fine weavers of exquisite artistic ability, convey just this, with a single glance, a single touch. Fabric is art. And when art meets high craftsmanship and the most refined design, you enter the wonderful world of DFN. There are six proposals for upholstery and curtains: Papillons California, a multicoloured triumph in the French Second Empire style. Mauritius, the idyllic beauty of the remote island. Le jardin du palais, a Persian classic from the 16th century Safavid dynasty. A la table du roi, pineapple, the king of fruits, reproduced from a refined 19th century document. Mikado, one of the House's most emblematic prints, is based on an archival canvas called "The Chinese Acrobats". Toile de Nantes is a high-impact ikat pattern that strikes the right balance in terms of design, shape and colour. Magnificent, sophisticated, water-repellent, lightfast fabrics with an extraordinary linen effect. Canvases of innate elegance, with a great scenic impact, can be used both in the curtains and in the upholstery of any product designed by DFN. They are the masterpieces that enhance space and the pleasure of living.