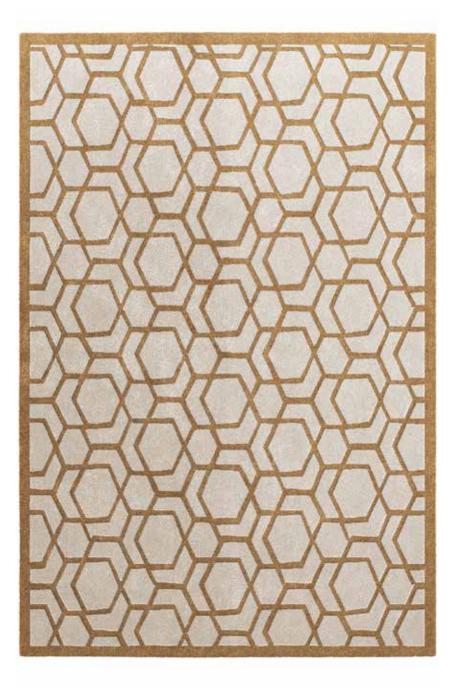

#### MAURITIUS

| AF02 |  |
|------|--|
| Milk |  |
|      |  |
| AF32 |  |
| Blue |  |