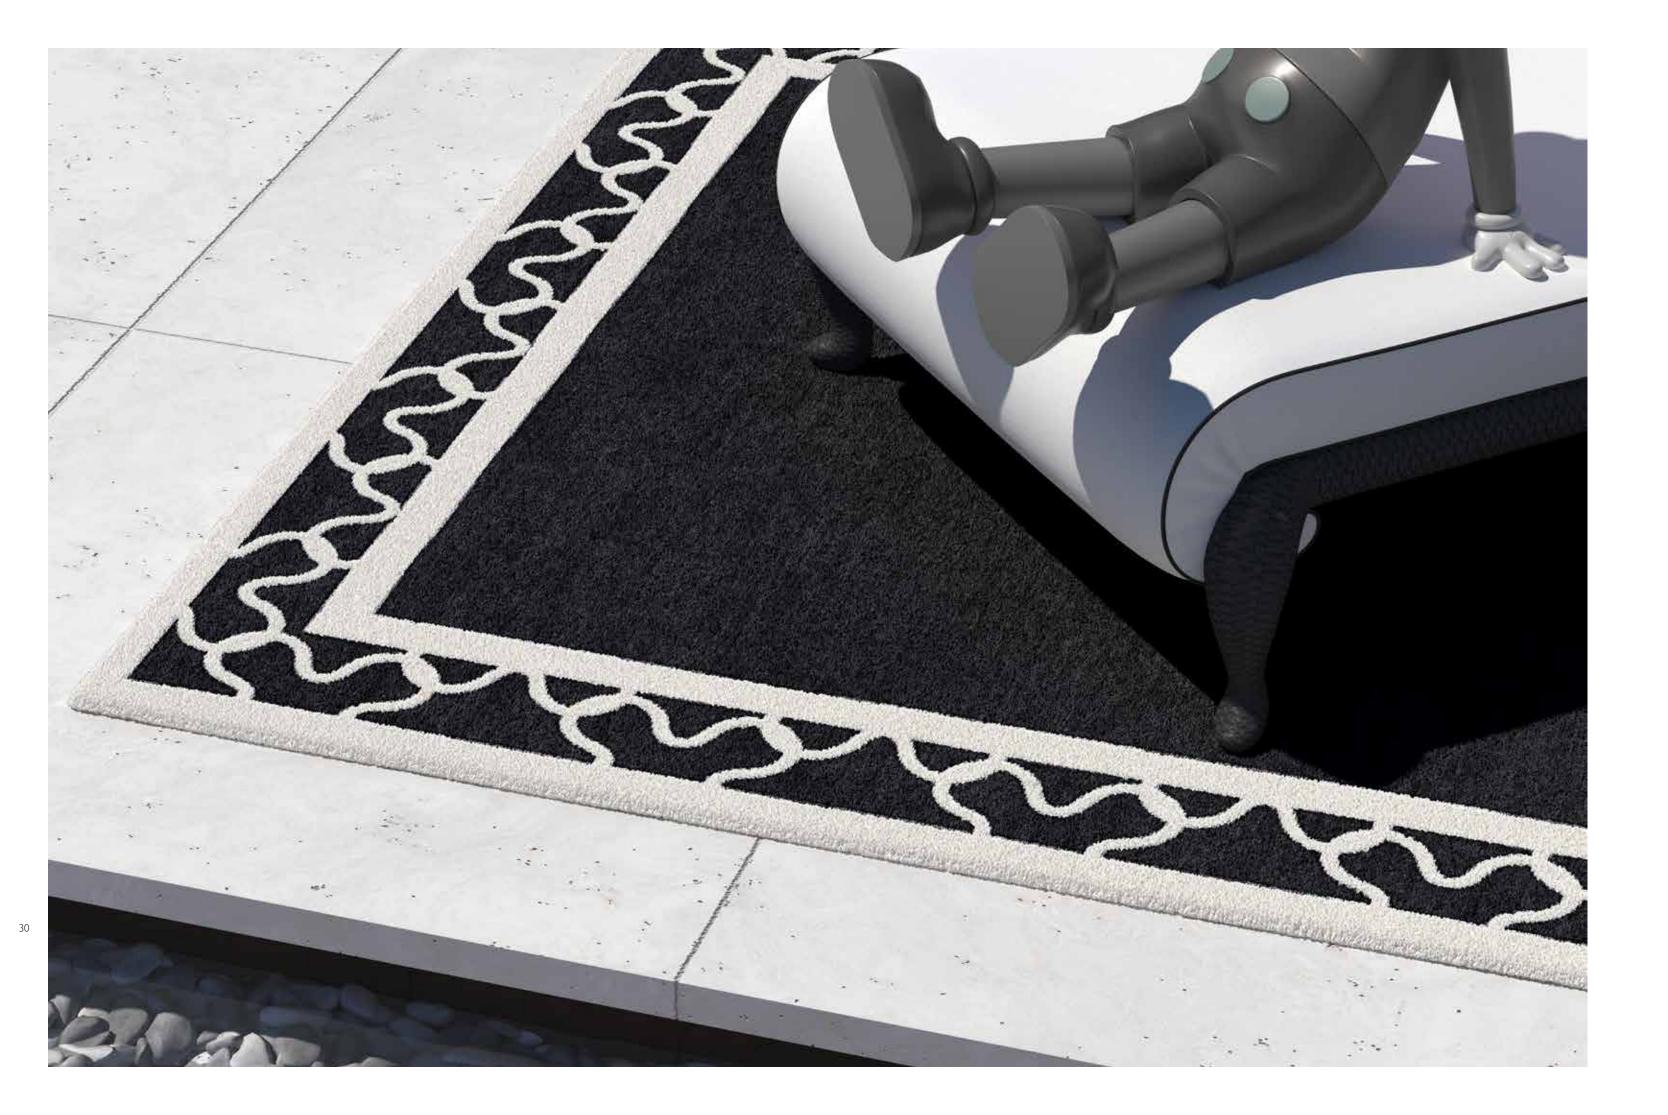

#### SAMUELE MAZZA FRAME

| AF02<br>Milk  |  |
|---------------|--|
| AF22<br>Black |  |