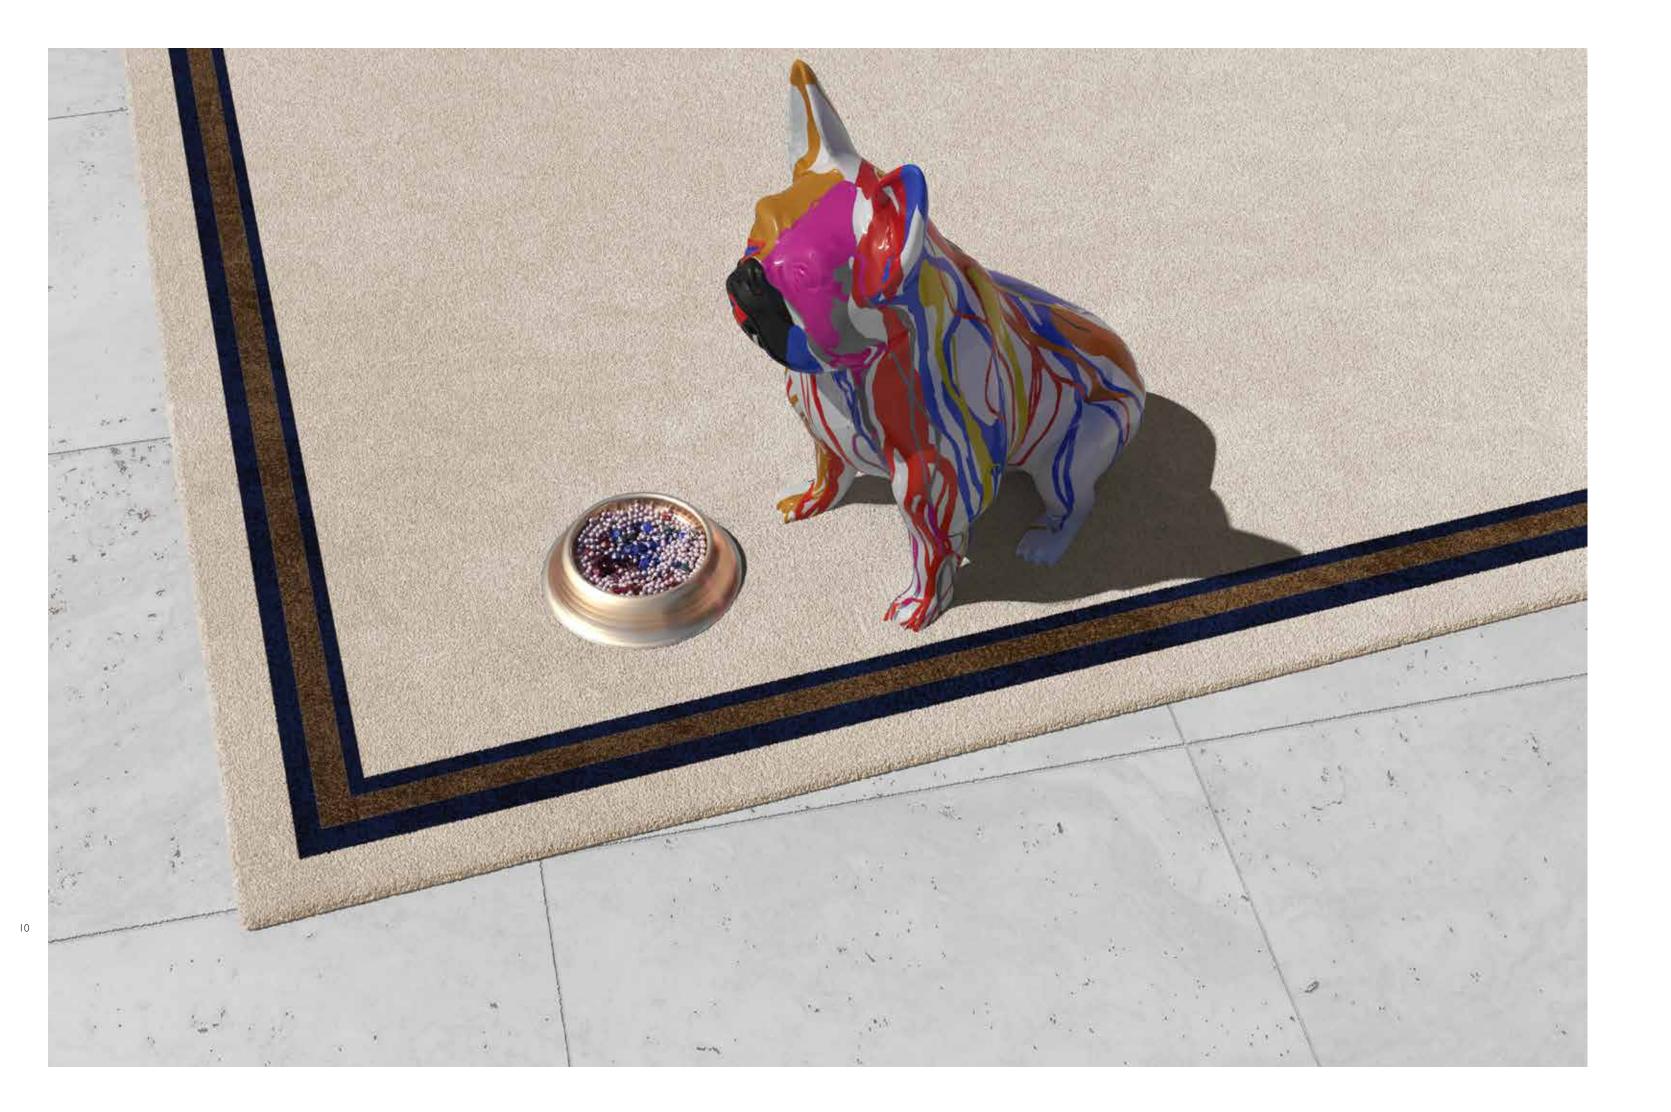

### BETWEEN HEAVEN AND EARTH AN ENCHANTING STORY

It is the threads that run between heaven and earth that lead us on an unexpected path, to the source of wonder. The collection of designer carpets designed by **Maison Pierre Frey** for DFN are a real ode to life.

The expression of an excellent manufacturer. Beautiful to look at and soft to touch. Works from a person's wish list that lie between art and design, where creativity is free to express itself. Flat-surface carpets, patiently hand-tufted by skilled craftsmen using ancient techniques and made with Premium Acrylic yarn resistant to abrasion and weather conditions. The carpets have a great appeal and interior touch and are available in 16 colours, which can be customised for different sizes and designs. A tribute to beauty and the magical power of the imagination. An infinite space, the carpet, within the confines of an imaginary room, giving an outdoor setting. Because the elegance of living is always an unforgettable moment of details that capture a dream.