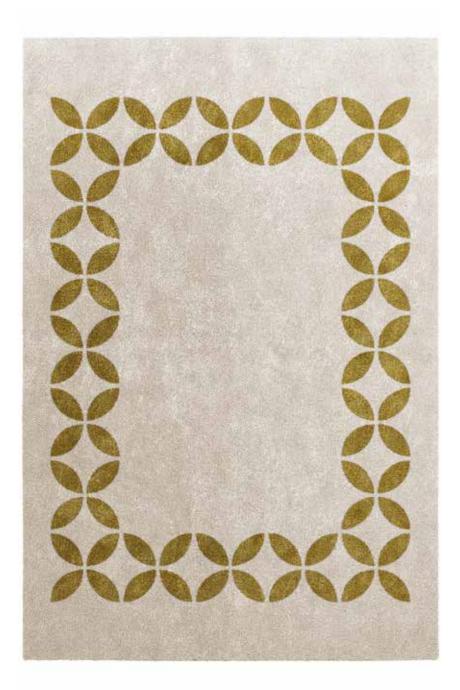

#### **ARUBA FRAME**

AF03 Ivory AF10

Moutarde

| BALI          |  |  |
|---------------|--|--|
| AF03<br>Ivory |  |  |
| AF33<br>Nuit  |  |  |
| AF16<br>Taupe |  |  |

Bali