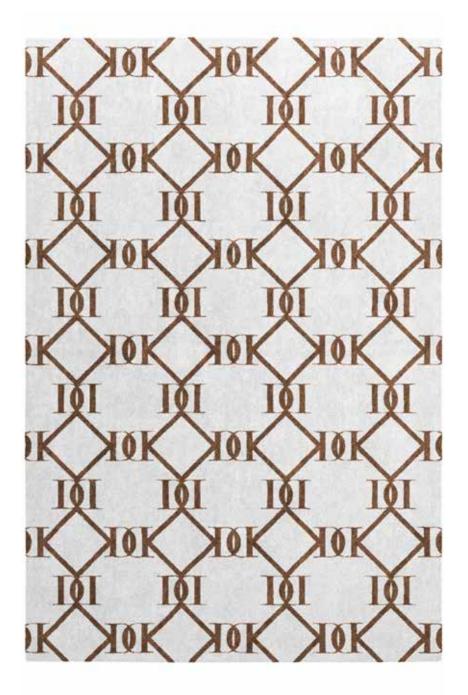

#### SAMUELE MAZZA MONOGRAM

| AF04<br>Ecru    |  |  |  |
|-----------------|--|--|--|
| AF17<br>Ficelle |  |  |  |

#### SAMUELE MAZZA FRAME

| AF02<br>Milk  |  |
|---------------|--|
| AF22<br>Black |  |