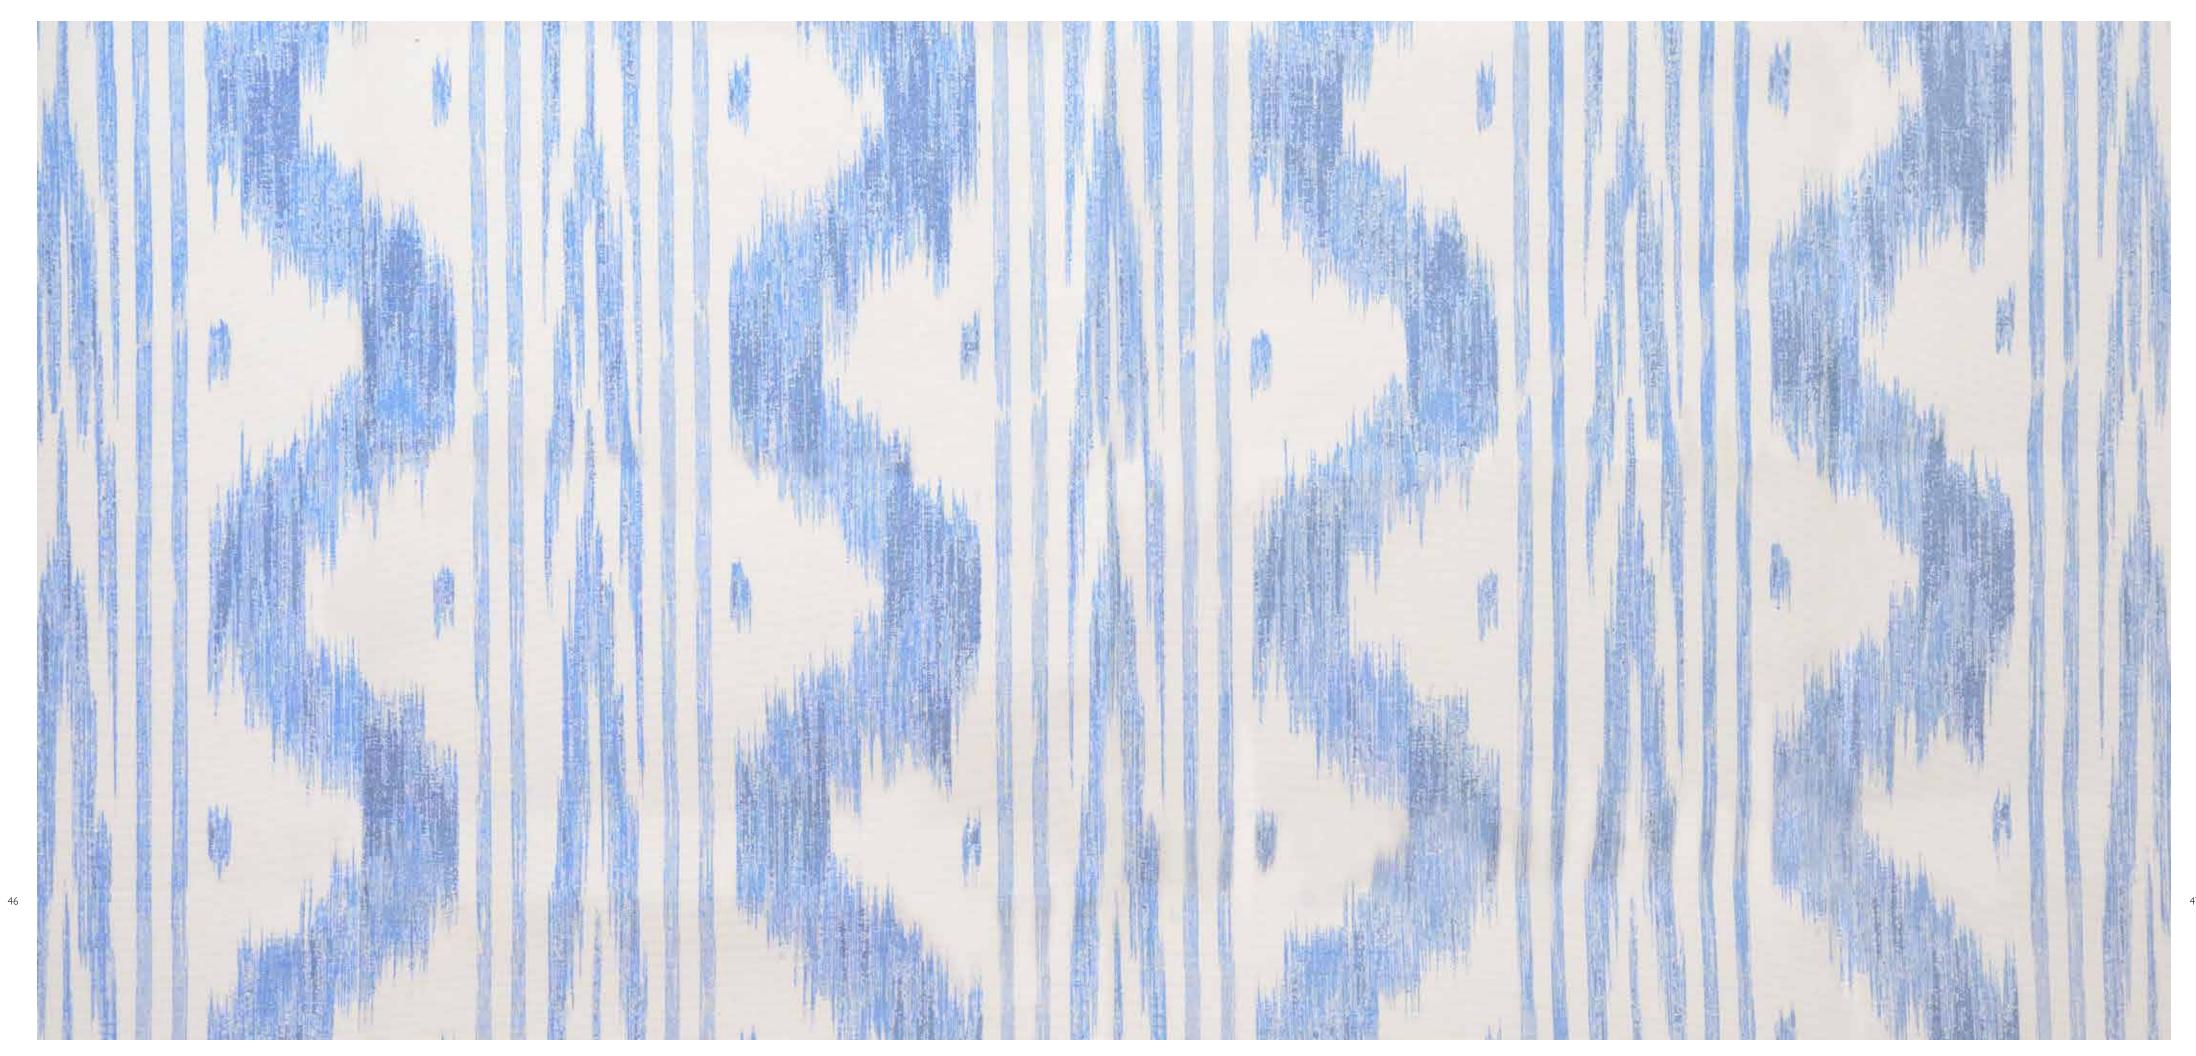

#### WEAVERS OF DREAMS

Tailoring is a noble way of describing charm and elegance. The fabrics, but we could define them as canvases, designed and made for DFN by Pierre Frey, Maison of fine weavers of exquisite artistic ability, convey just this, with a single glance, a single touch. Fabric is art. And when art meets high craftsmanship and the most refined design, you enter the wonderful world of DFN. There are six proposals for upholstery and curtains: Papillons California, a multicoloured triumph in the French Second Empire style. Mauritius, the idyllic beauty of the remote island. Le jardin du palais, a Persian classic from the 16th century Safavid dynasty. A la table du roi, pineapple, the king of fruits, reproduced from a refined 19th century document. Mikado, one of the House's most emblematic prints, is based on an archival canvas called "The Chinese Acrobats". Toile de Nantes is a high-impact ikat pattern that strikes the right balance in terms of design, shape and colour. Magnificent, sophisticated, water-repellent, lightfast fabrics with an extraordinary linen effect. Canvases of innate elegance, with a great scenic impact, can be used both in the curtains and in the upholstery of any product designed by DFN. They are the masterpieces that enhance space and the pleasure of living.