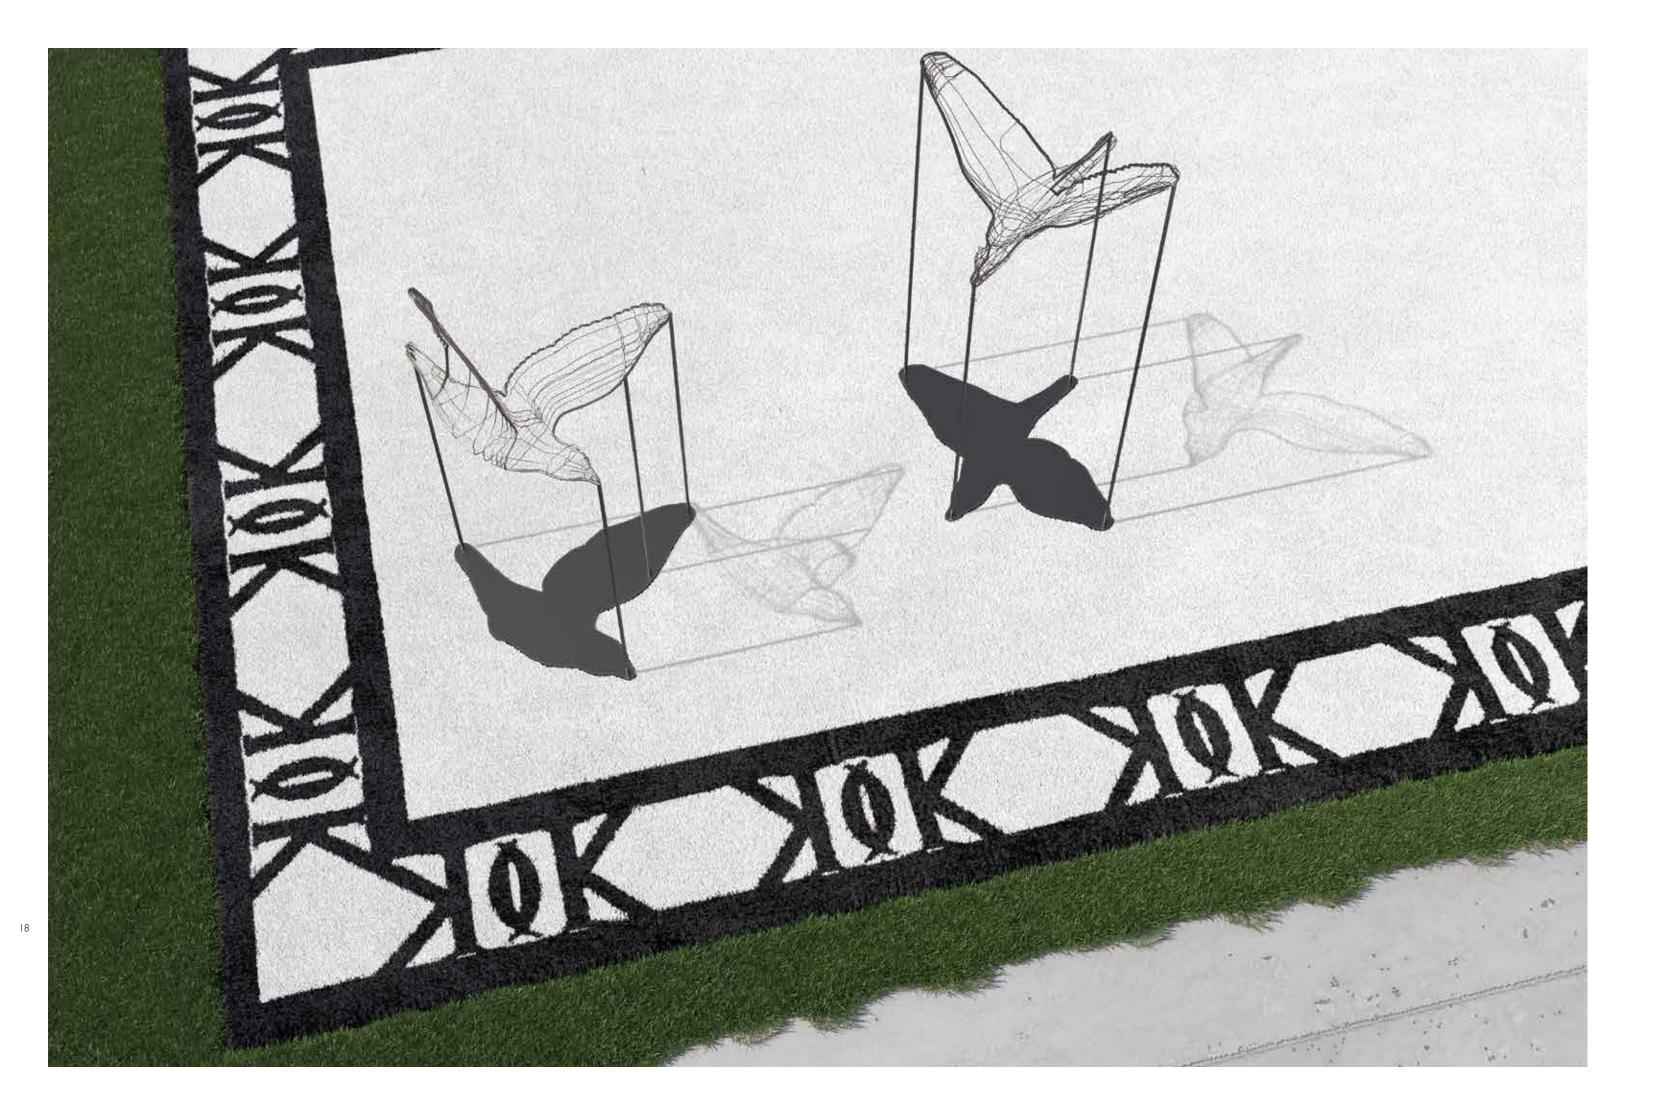

# OUTDOOR RUGS

### BETWEEN HEAVEN AND EARTH AN ENCHANTING STORY

It is the threads that run between heaven and earth that lead us on an unexpected path, to the source of wonder. The collection of designer carpets designed by **Maison Pierre Frey** for DFN are a real ode to life.

The expression of an excellent manufacturer. Beautiful to look at and soft to touch. Works from a person's wish list that lie between art and design, where creativity is free to express itself. Flat-surface carpets, patiently hand-tufted by skilled craftsmen using ancient techniques and made with Premium Acrylic yarn resistant to abrasion and weather conditions. The carpets have a great appeal and interior touch and are available in 16 colours, which can be customised for different sizes and designs. A tribute to beauty and the magical power of the imagination. An infinite space, the carpet, within the confines of an imaginary room, giving an outdoor setting. Because the elegance of living is always an unforgettable moment of details that capture a dream.