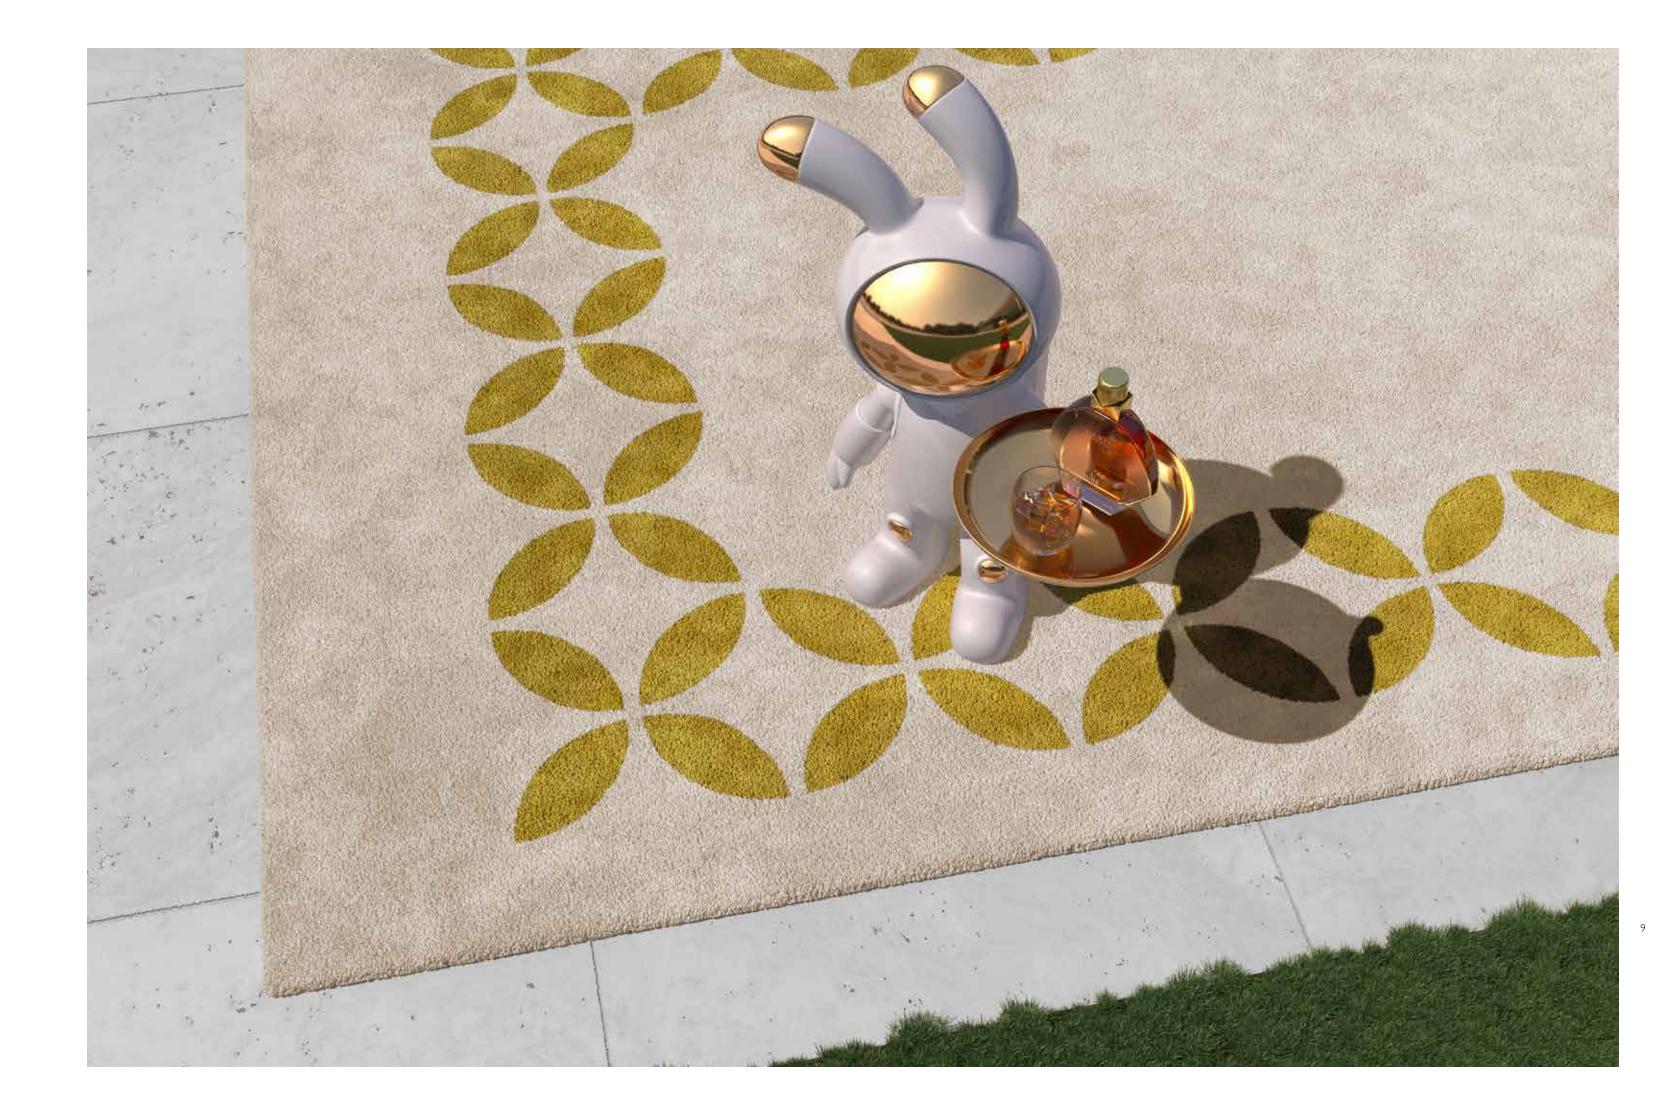

### BETWEEN HEAVEN AND EARTH AN ENCHANTING STORY

It is the threads that run between heaven and earth that lead us on an unexpected path, to the source of wonder. The collection of designer carpets designed by **Maison Pierre Frey** for DFN are a real ode to life.

The expression of an excellent manufacturer. Beautiful to look at and soft to touch. Works from a person's wish list that lie between art and design, where creativity is free to express itself. Flat-surface carpets, patiently hand-tufted by skilled craftsmen using ancient techniques and made with Premium Acrylic yarn resistant to abrasion and weather conditions. The carpets have a great appeal and interior touch and are available in 16 colours, which can be customised for different sizes and designs. A tribute to beauty and the magical power of the imagination. An infinite space, the carpet, within the confines of an imaginary room, giving an outdoor setting. Because the elegance of living is always an unforgettable moment of details that capture a dream.