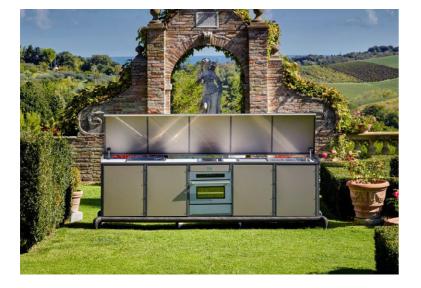

# LINEAR KITCHEN 300 FOLDABLE AUTOMATIC COVER ITEM 78009

## DESCRIPTION

A tangible kitchen design solution for outdoor areas. A project born out of the use of technological materials and details that enable excellent resistance to weather condition.

Unique shapes, precious details, unusual finishes, cutting-edge technology, these are the ingredients for a kitchen designed to pave the way for new trends in outdoor luxury furnish.

#### MATERIALS

Linear kitchen self-supporting with automatic cover operated with remote control. When the kitchen is not in use the cover protects the kitchen top that contains appliances.

Kitchen has an aluminum base covered with hand-woven synthetic wicker.

The modules of the structure are made of iron painted with an ultra durable powder coating, which meets the demanding weathering requirements of the leading industry specifications Qualicoat Class 2, GSB master, and AAMA 26045, as well as BS EN 12206. The outdoor kitchen top is made in porcelain stoneware surface 6 mm thickness suitable for contact with foodstuffs, heat and frost resistant, resistant to UV light, no alteration to colours, stain resistant.