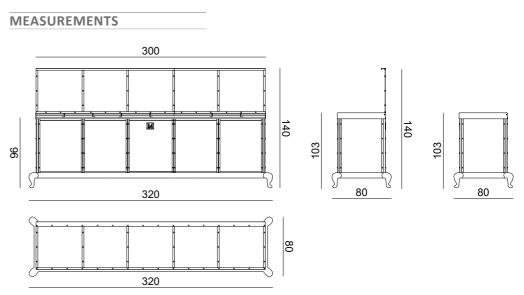

# LINEAR KITCHEN 300 FOLDABLE AUTOMATIC COVER ITEM 78009





## DESCRIPTION

A tangible kitchen design solution for outdoor areas. A project born out of the use of technological materials and details that enable excellent resistance to weather condition.

Unique shapes, precious details, unusual finishes, cutting-edge technology, these are the ingredients for a kitchen designed to pave the way for new trends in outdoor luxury furnish.

The client can choose to combine together different modules and accessories for cooking and for the refrigerator, cabinet, inner drawers and shelves: everything, with the precise purpose of making the kitchen as functional and versatile as possible, depending on the requested use.

### COLLECTION





#### MATERIALS

Linear kitchen self-supporting with automatic cover operated with remote control. When the kitchen is not in use the cover protects the kitchen top that contains appliances.

Kitchen has an aluminum base covered with hand-woven synthetic wicker.

The modules of the structure are made of iron painted with an ultra durable powder coating, which meets the demanding weathering requirements of the leading industry specifications Qualicoat Class 2, GSB master, and AAMA 26045, as well as BS EN 12206. The outdoor kitchen top is made in porcelain stoneware surface 6 mm thickness suitable for contact with foodstuffs, heat and frost resistant, resistant to UV light, no alteration to colours, stain resistant.

### OPTIONAL

Manual foldable cover. Polaris base - linear metal band. Pro