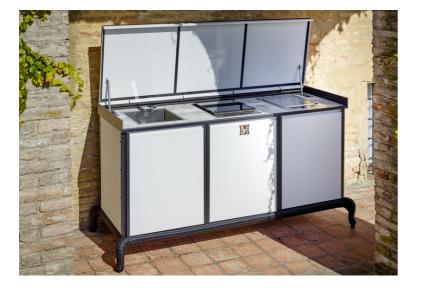

### DESCRIPTION

A tangible kitchen design solution for outdoor areas. A project born out of the use of technological materials and details that enable excellent resistance to weather condition.

Unique shapes, precious details, unusual finishes, cutting-edge technology, these are the ingredients for a kitchen designed to pave the way for new trends in outdoor luxury furnish.

## MATERIALS

Linear kitchen self-supporting with manual cover. When the kitchen is not in use the cover protects the kitchen top that contains appliances.

Kitchen has an aluminum base covered with hand-woven synthetic wicker. The modules of the structure are made of iron painted with an ultra durable powder coating, which meets the demanding weathering requirements of the leading industry specifications Qualicoat Class 2, GSB master, and AAMA 26045, as well as BS EN 12206. The outdoor kitchen top is made in porcelain stoneware surface 6 mm thickness suitable for contact with foodstuffs, heat and frost resistant, resistant to UV light, no alteration to colours, stain resistant.