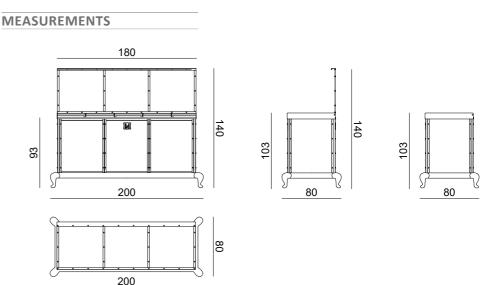

# LINEAR KITCHEN 180 FOLDABLE MANUAL COVER ITEM 78016





### DESCRIPTION

A tangible kitchen design solution for outdoor areas. A project born out of the use of technological materials and details that enable excellent resistance to weather condition.

Unique shapes, precious details, unusual finishes, cutting-edge technology, these are the ingredients for a kitchen designed to pave the way for new trends in outdoor luxury furnish.

The client can choose to combine together different modules and accessories for cooking and for the refrigerator, cabinet, inner drawers and shelves: everything, with the precise purpose of making the kitchen as functional and versatile as possible, depending on the requested use.

#### COLLECTION





## MATERIALS

Linear kitchen self-supporting with manual cover. When the kitchen is not in use the cover protects the kitchen top that contains appliances.

Kitchen has an aluminum base covered with hand-woven synthetic wicker. The modules of the structure are made of iron painted with an ultra durable powder coating, which meets the demanding weathering requirements of the leading industry specifications Qualicoat Class 2, GSB master, and AAMA 26045, as well as BS EN 12206. The outdoor kitchen top is made in porcelain stoneware surface 6 mm thickness suitable for contact with foodstuffs, heat and frost resistant, resistant to UV light, no alteration to colours, stain resistant.

## **OPTIONAL**

Automatic foldable cover. Polaris base - linear metal band. Protective cover.